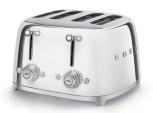

2018

# PRODUCT HIGHLIGHTS

## 3 PRE-SET PROGRAMS

REHEAT – bring toast back to temperature, or continue toasting for a browner result. DEFROST – gently brings bread back to room temperature . BAGEL – browns one side of the bread without toasting the other.

# 4 EXTRA LARGE COMPARTMENTS

Extra-long, 36mm wide slots to accommodate artisanal, hand-cut breads, with self centering racks for even toasting.

## BACKLIT KNOB

Stylish control knob with LED lighting.

### CRUMB TRAYS

Easy-clean, stainless steel removable crumb trays.

# INDPENDENT CONTOLS

Two sets of controls each controlling two slots which allow the toasting of two different types of bread at different levels simutaniously.



# COLOURS



TSF03BLAU



TSF03WHAU



TSF03CRAU



TSF03RDAU



TSF03PKAU



TSF03PBAU



TSF03PGAU



TSF03SSAU