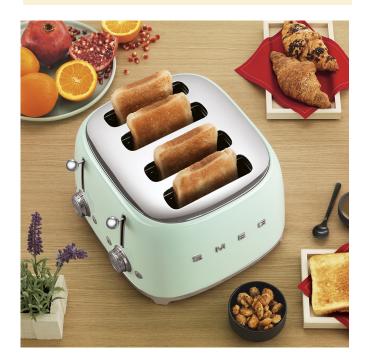

# 4 EXTRA LARGE COMPARTMENTS

Extra-long, 36mm wide slots to accommodate artisanal, hand-cut breads, with self centering racks for even toasting.

# INDPENDENT CONTOLS

Two sets of controls each controlling two slots which allow the toasting of two different types of bread at different levels simutaniously.