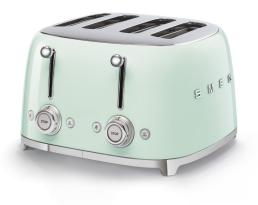

**TSF03** 4-Slot Toaster

#### FEATURES

2000W element 4 extra-wide slots (36mm each) 6 browning levels 3 pre-set programs: Reheat, Defrost, Bagel Automatic centering racks Automatic pop-up Polished stainless steel crumb trays

Enamel coated steel-body Stainless steel levers Backlit chrome knobs Built-in cord wrap Anti-slip feet