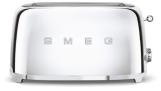

d stainless steel crumb tray

Enamel coated steel-body Stainless steel lever Backlit chrome knob Built-in cord wrap Anti-slip feet

2 Years warranty

## PRODUCT HIGHLIGHTS

#### 3 PRE-SET PROGRAMS

REHEAT – bring toast back to temperature, or continue toasting for a browner result.

DEFROST – gently brings bread back to room temperature.

BAGEL – browns one side of the bread without toasting the other.

#### 2 EXTRA LARGE COMPARTMENTS

Extra-long, 36mm wide slots to accommodate artisanal, hand-cut breads, with self centering racks for even toasting.

#### BACKLIT KNOB

Stylish control knob with LED lighting.

#### CRUMB TRAY

Easy-clean, stainless steel removable crumb tray.



### SMEG

## COLOURS



TSF02BLAU



TSF02WHAU



TSF02CRAU



TSF02RDAU



TSFO2PBAU



TSF02PGAU



TSF02PKAU



TSF02SSAU