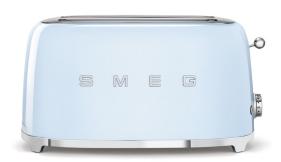

# **TSF02**4-Slice Toaster

#### **FEATURES**

1500W element

2 extra-wide slots (36mm each)

6 browning levels

3 pre-set programs: Reheat, Defrost, Bagel

Automatic centering racks

Automatic pop-up

Polished stainless steel crumb tray