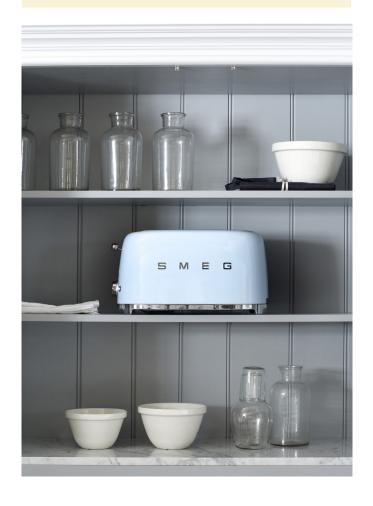

## PRODUCT HIGHLIGHTS

#### 2 EXTRA LARGE COMPARTMENTS

Extra-long, 36mm wide slots to accommodate artisanal, hand-cut breads, with self centering racks for even toasting.