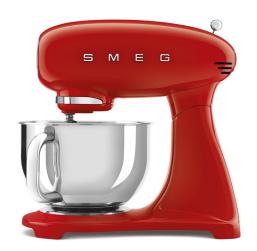

# SMF03 Stand Mixer

Die-cast aluminium body Heavy duty metal construction Left or right hand control with lever on top Anti-slip feet