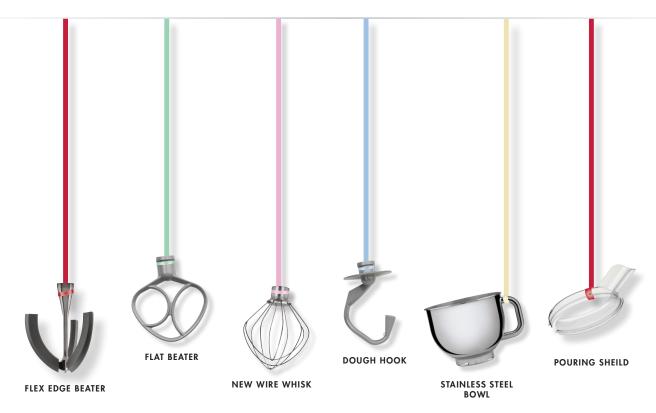

#### ACCESSORIES INCLUDED

Stainless steel wire whisk
Aluminium flat beater
Flex-edge beater
Aluminium dough hook
4.8L polished stainless steel bowl
with ergonomic handle
Flour/Pouring shield

# INCLUDED IN SMF03 BOX -