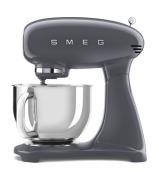

eans it doesn't cut out or overheat. The Smeg stand mixer can make mixtures quickly and efficiently.

# VARIABLE SPEED CONTROL

10 settings guarantees the greatest versatility for all applications. Top mount control for left or right handed use. Quick guide symbols indicate correct speed for accessory in use.

# SMOOTH START

Automatic smooth start prevents ingredients from spilling out of the bowl. Results in more effective mixing and ensures a cleaner work area around the mixer.

#### FRONT ACCESSORY PORT

Smeg offers a wide range of accessories for operation via the front port – offering the ultimate in versatility for all your preparation needs.



# SMEG



# INCLUDED IN SMF03 BOX -

# COLOURS



SMF03BLAU



SMF03RDAU



SMF03CRAU



SMF03WHAU



SMF03PBAU



SMF03PGAU



SMF03PKAU



SMF03GRAU