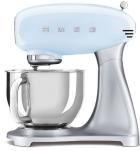

SMF02 Stand Mixer

Die-cast aluminium body Heavy duty metal construction Left or right hand control with lever on top Anti-slip feet

# FRONT ACCESSORY PORT

Smeg offers a wide range of accessories for operation via the front port – offering the ultimate in versatility for all your preparation needs.

INCLUDED IN SMF02 BOX -

COLOURS

SMF02BLAU