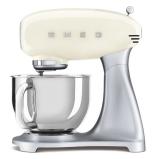

SMF02 Stand Mixer

Die-cast aluminium body Heavy duty metal construction Left or right hand control with lever on top Anti-slip feet

# FRONT ACCESSORY PORT

Smeg offers a wide range of accessories for operation via the front port – offering the ultimate in versatility for all your preparation needs.

INCLUDED IN SMF02 BOX -

COLOURS

SMF02BLAU