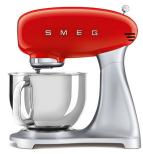

SMF02 Stand Mixer

Die-cast aluminium body Heavy duty metal construction Left or right hand control with lever on top Anti-slip feet

# FRONT ACCESSORY PORT

Smeg offers a wide range of accessories for operation via the front port – offering the ultimate in versatility for all your preparation needs.

INCLUDED IN SMF02 BOX -

COLOURS

SMF02BLAU