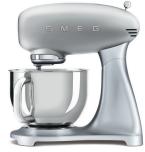

SMF02 Stand Mixer

Die-cast aluminium body Heavy duty metal construction Left or right hand control with lever on top Anti-slip feet

# FRONT ACCESSORY PORT

Smeg offers a wide range of accessories for operation via the front port – offering the ultimate in versatility for all your preparation needs.

INCLUDED IN SMF02 BOX -

COLOURS

SMF02BLAU