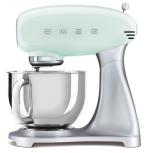

SMF02 Stand Mixer

Die-cast aluminium body Heavy duty metal construction Left or right hand control with lever on top Anti-slip feet

### ACCESSORIES INCLUDED

Stainless steel wire whisk Aluminium flat beater Aluminium dough hook 4.8L polished stainless steel bowl with ergonomic handle Flour/Pouring shield

SMF02SVAU

SMF02CRAU

SMF02RDAU

SMF02PBAU

SMF01PGAU

SMF01PKAU