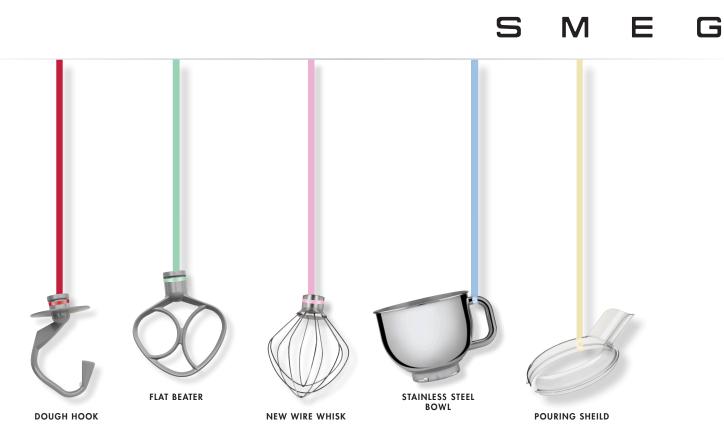

### ACCESSORIES INCLUDED

Stainless steel wire whisk Aluminium flat beater Aluminium dough hook 4.8L polished stainless steel bowl with ergonomic handle Flour/Pouring shield

# FRONT ACCESSORY PORT

Smeg offers a wide range of accessories for operation via the front port – offering the ultimate in versatility for all your preparation needs.

INCLUDED IN SMF02 BOX -

COLOURS

SMF02BLAU