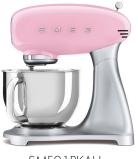

SMF02 Stand Mixer

Die-cast aluminium body Heavy duty metal construction Left or right hand control with lever on top Anti-slip feet

### ACCESSORIES INCLUDED

Stainless steel wire whisk Aluminium flat beater Aluminium dough hook 4.8L polished stainless steel bowl with ergonomic handle Flour/Pouring shield

SMF02SVAU

SMF02CRAU

SMF02RDAU

SMF02PBAU

SMF01PGAU

SMF01PKAU