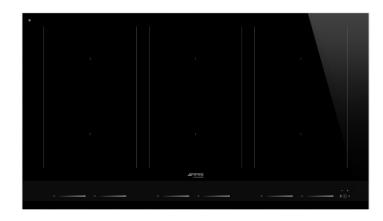

#### **TOUCH CONTROLS**

For precise cooking control, each zone is operated by an ergonomic slide control where you can choose to touch directly or finger swipe up and down the 1 to 9 power levels with no 'tapping' required.

ID210311

Controls