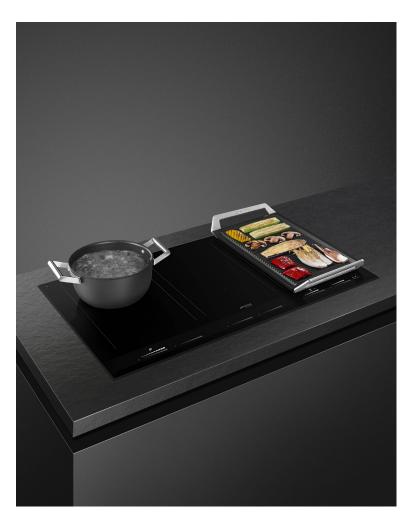

Rear right: 240 x 180 mm, 2100W - boost 2500W -

double boost 3000W

Front right: 240 x 180 mm, 2100W - boost 2500W -

double boost 3000W

Multizone left: 385 x 230 mm, boost 3700W Multizone centre: 385 x 230 mm, boost 3700W Multizone right right: 385 x 230 mm, boost 3700W

#### **BOOST FUNCTION**

Boost provides an additional surge of power for even more intense heat and is ideal for heating large quantities of water rapidly.