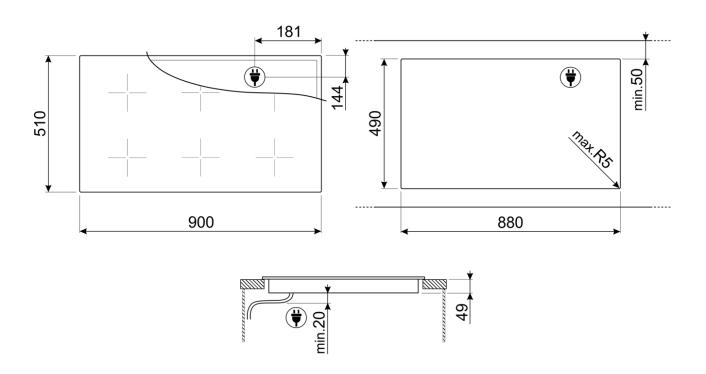

#### EAN 8017709288204

900mmw  $\times 53$ mmH  $\times 510$ mmD **Dimensions** 

Finish Black ceramic Installation Topmount or Flush Cutout 880mmW x 490mmD

6 zones Capacity

Front left: 240 x 180 mm, 2100W - boost 2500W - double