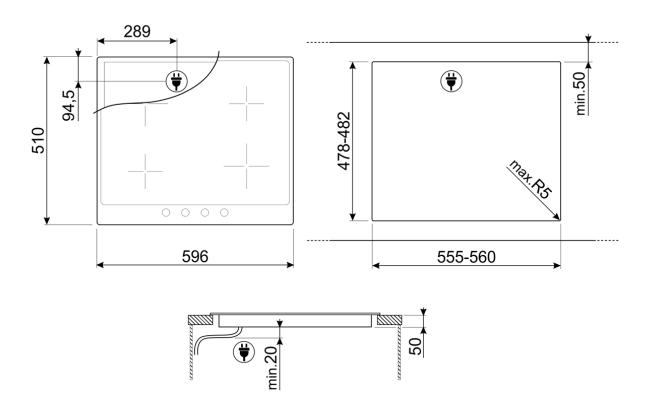

## SI964PM 60CM VICTORIA INDUCTION COOKTOP

PLEASE NOTE: drawings are not to scale. They are to assist only.

WARNING: technical specifications and product sizes can be varied by the manufacturer without notice.

Cutouts for appliances should only be by physical product measurements. The above information is indicative only.