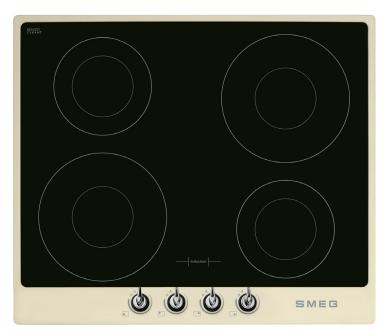

## SI964PM 60CM VICTORIA INDUCTION COOKTOP

## EAN 8017709275822

Finish Black ceramic glass with panna enamel

Installation Topmount

Size 596mmW  $\times$  60mmH  $\times$  510mmD Cutout 555 - 560mmW  $\times$  489 - 482mmD

Capacity 4 zones

Front left Ø230mm 2300W | boost 3000W | Rear left Ø160mm 1300W | boost 1400W | Front right Ø160mm 1300W | boost 1400W | Rear right Ø230mm 2300W | boost 3000W

Power levels 9 heat settings per zone + 1 boost settings per zone

Controls Knob

Safety Pan detection Automatic cut-off

Control lock Residual heat indicators Child safety lock

Power 220-240V, 50/60Hz 7400W