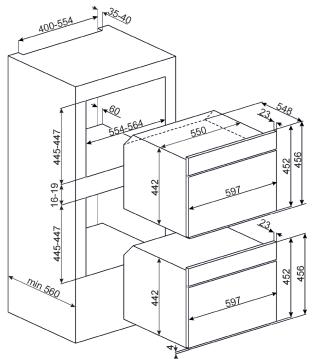

## SFP4390XPZ 60CM CLASSIC COMPACT PYROLYTIC PIZZA OVEN

**Functions** 

PLEASE NOTE: drawings are not to scale. They are to assist only.

WARNING: technical specifications and product sizes can be varied by the manufacturer without notice.

Cutouts for appliances should only be by physical product measurements. The above information is indicative only.

ID181010