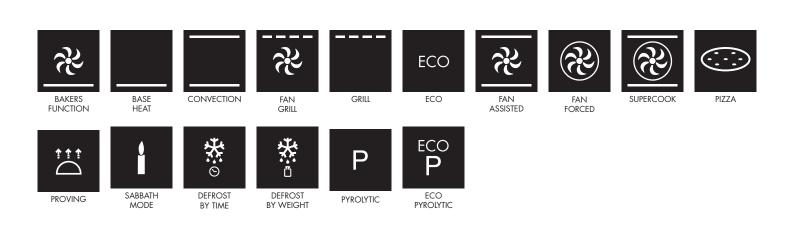

## SFP4390XPZ 60CM CLASSIC COMPACT PYROLYTIC PIZZA OVEN

**Functions** 

PLEASE NOTE: drawings are not to scale. They are to assist only.

WARNING: technical specifications and product sizes can be varied by the manufacturer without notice.