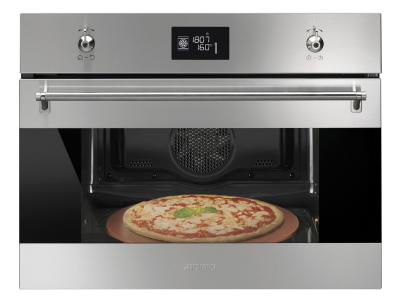

### SFP4390XPZ 60CM CLASSIC COMPACT PYROLYTIC PIZZA OVEN

## SFP4390XPZ 60CM CLASSIC COMPACT PYROLYTIC PIZZA OVEN

**Functions** 

PLEASE NOTE: drawings are not to scale. They are to assist only.

WARNING: technical specifications and product sizes can be varied by the manufacturer without notice.