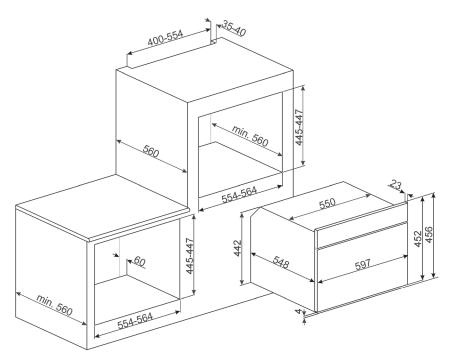

## SFP4390XPZ 60CM CLASSIC COMPACT PYROLYTIC PIZZA OVEN

**Functions** 

PLEASE NOTE: drawings are not to scale. They are to assist only.

WARNING: technical specifications and product sizes can be varied by the manufacturer without notice.

Cutouts for appliances should only be by physical product measurements. The above information is indicative only.

ID181010