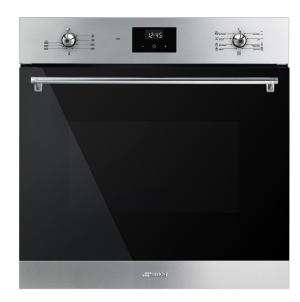

### SFA6500TVX 60CM CLASSIC OVEN

#### EAN 8017709286361

Fingerprint proof stainless steel Eclipse high visibility black glass Finish

Total functions Display 791 Capacity 5 Cooking levels

**Thermostat** 50 - 250°C

Installation Underbench or wallmount

Programmability Fully programmable

Cleaning Smeg Ever Clean enamel, Vapour Clean

1 x 40 Watt halogen Lighting

2 x Grid with back and side stop Supplied accessories 1 x 20mm enamelled tray

1 x 40mm enamelled tray

1 x Insert grid

Optional accessories GT1P-2 - Partial telescopic guides

GT1T-2 - Total telescopic guides

Safety thermostat, cool door technology Safety 597mmW x 548mmD x 592mmH Dimensions

220-240V. 50/60Hz Power

10A current

Warranty Two years parts and labour