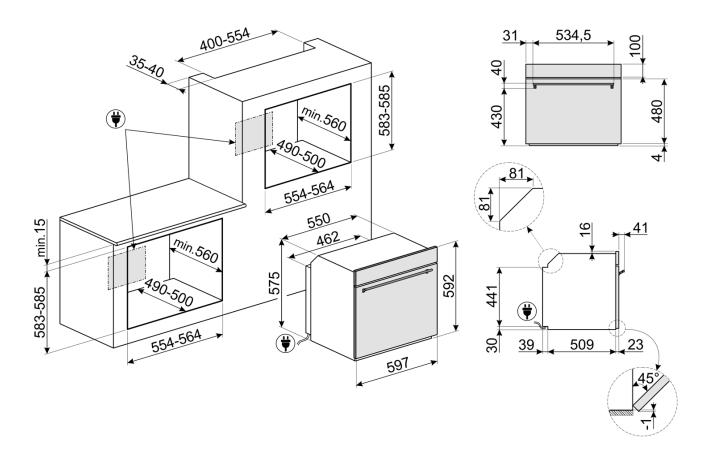

#### EAN 8017709286361

Fingerprint proof stainless steel Eclipse high visibility black glass Finish

Total functions Display 791 Capacity 5 Cooking levels

**Thermostat** 50 - 250°C

Installation Underbench or wallmount

1 x Insert grid

Optional accessories GT1P-2 - Partial telescopic guides

GT1T-2 - Total telescopic guides

Safety thermostat, cool door technology Safety 597mmW x 548mmD x 592mmH Dimensions

220-240V. 50/60Hz Power

10A current

Warranty Two years parts and labour