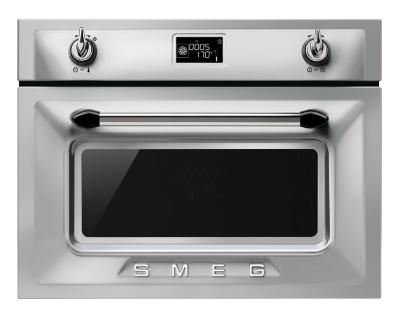

### SFA4920MCX SMEG STAINLESS STEEL COMPACT VICTORIA SPEED OVEN

## EAN 8017709224561

| Finish               | Stainless steel                                                              |
|----------------------|------------------------------------------------------------------------------|
| Total functions      | 18                                                                           |
| Display              | Large LCD                                                                    |
| Capacity             | 50 litres                                                                    |
| Cooking levels       | 3                                                                            |
| Microwave power      | 1000W                                                                        |
| Thermostat           | 30 - 250°C                                                                   |
| Installation         | Flush, underbench or wallmount                                               |
| Programmability      | Fully programmable                                                           |
| Cleaning             | Smeg Ever Clean enamel, Vapour Clean                                         |
| Lighting             | 2 x 40W halogen                                                              |
| Supplied accessories | 1 x chrome grill insert<br>1 x chrome shelf<br>1 x Glass tray                |
| Optional accessories | GT1P-1 - Partial telescopic guides<br>GT1T-1 - Total telescopic guides       |
| Safety               | Soft Close door, thermal protection system, child safety lock, controls lock |
| Dimensions           | 597mmW x 456mmH x 571mmD                                                     |
| Power                | 220-240 V<br>50 Hz<br>14A                                                    |
| Warranty             | Two years parts and labour                                                   |
|                      |                                                                              |