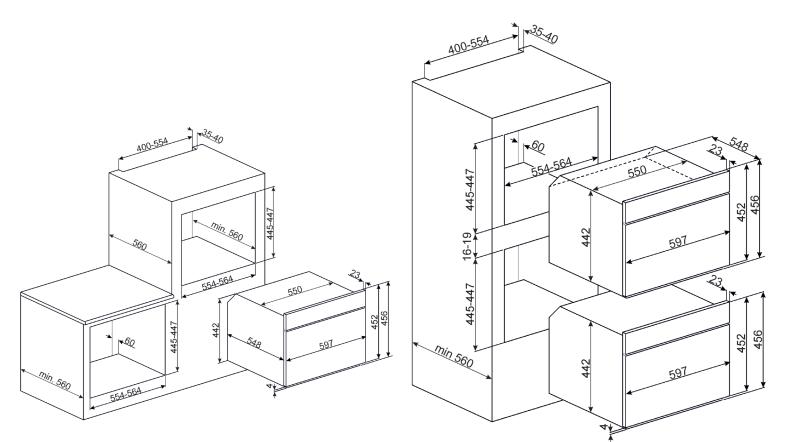

## EAN 8017709224561

| Finish               | Stainless steel                                                              |
|----------------------|------------------------------------------------------------------------------|
| Total functions      | 18                                                                           |
| Display              | Large LCD                                                                    |
| Capacity             | 50 litres                                                                    |
| Cooking levels       | 3                                                                            |
| Microwave power      | 1000W                                                                        |
| Thermostat           | 30 - 250°C                                                                   |
| Installation         | Flush, underbench or wallmount                                               |
| Programmability      | Fully programmable                                                           |
| Cleaning             | Smeg Ever Clean enamel, Vapour Clean                                         |
| Lighting             | 2 x 40W halogen                                                              |
| Supplied accessories | 1 x chrome grill insert<br>1 x chrome shelf<br>1 x Glass tray                |
| Optional accessories | GT1P-1 - Partial telescopic guides<br>GT1T-1 - Total telescopic guides       |
| Safety               | Soft Close door, thermal protection system, child safety lock, controls lock |
| Dimensions           | 597mmW x 456mmH x 571mmD                                                     |
| Power                | 220-240 V<br>50 Hz<br>14A                                                    |
| Warranty             | Two years parts and labour                                                   |
|                      |                                                                              |