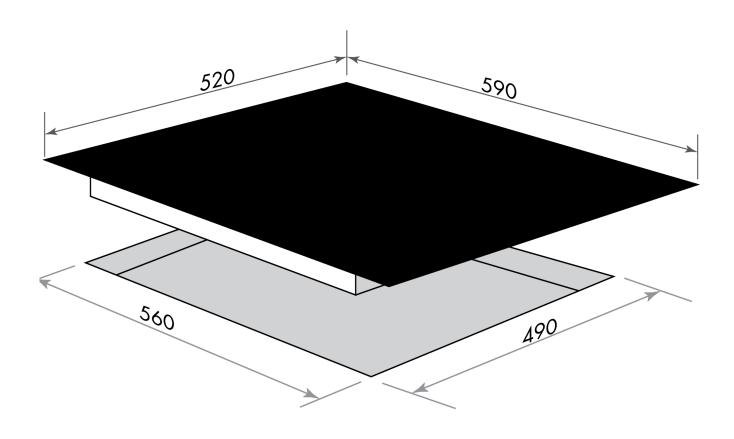

#### **FAN**

Finish Black ceramic surface, 12mm bevelled edge

Installation Built-in hob, topmount

Size 590mmW x 45mmH x 520mmD

(Height includes 4mm Ceramic surface)

Cutout 560mmW x 490mmD

Capacity 3 zone

\*Front left - 2100W | boost 2500/3000W 210x190mm

## SAI613B 60CM INDUCTION COOKTOP

PLEASE NOTE: drawings are not to scale. They are to assist only.

WARNING: technical specifications and product sizes can be varied by the manufacturer without notice.

Cutouts for appliances should only be by physical product measurements. The above information is indicative only.