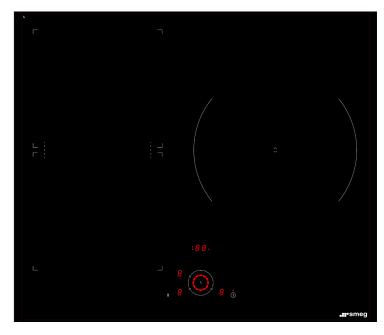

#### **FAN**

Finish Black ceramic surface, 12mm bevelled edge

Installation Built-in hob, topmount

Size 590mmW x 45mmH x 520mmD

(Height includes 4mm Ceramic surface)

Cutout 560mmW x 490mmD

Capacity 3 zone

\*Front left - 2100W | boost 2500/3000W 210x190mm

\*Rear left - 1600W | boost 1850W 210x190mm

Right – 2300W | boost 3000W Ø250mm \*These zones feature Surface Share

Power levels 9 heat settings per zone + boost

1 auto-regulated temperature ∬ 70°C

Timers Simultaneous timers for each zone

independent egg timer

Controls Circular slider control
Safety automatic cut-off

touch-control lock residual heat indicators automatic spillage stop

Power 220–240V, 50/60Hz

6400W

27A Must be hard wired

Pan size automatic pan size recognition

#### PAN DETECTION

Only the base area of the pan is activated by the electromagnetic field within the cooking zone so there is no wastage of power.

#### SLIDE OR DIRECT CONTROL

For precise cooking control, each zone is operated by an ergonomic circular slide control where you can choose to touch directly or finger swipe the 1 to 9 power levels with no 'tapping' required.