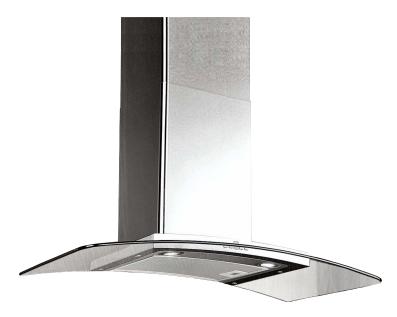

## SA950CXA 90CM WALLMOUNT RANGEHOOD WITH CURVED GLASS

## EAN 9345025000446

Finish Stainless steel and 8mm glass

Dimensions 900mmW x 480mmD x 830mmH maximum

Installation Wallmount
Motor 1 x 138W

Max Airflow910m³/hr (IEC 61591)Noise rating58 dBA maximumIllumination2 x 2W LED