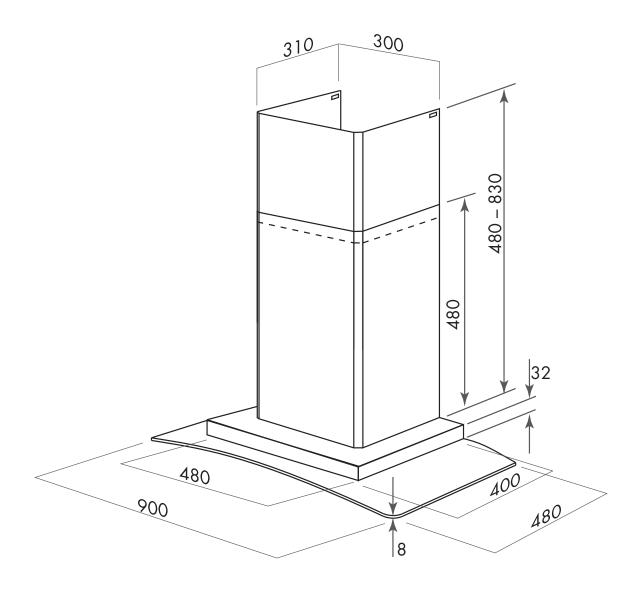

## SA950CXA 90CM WALLMOUNT RANGEHOOD WITH CURVED GLASS

PLEASE NOTE: drawings are not to scale. They are to assist only.

WARNING: technical specifications and product sizes can be varied by the manufacturer without notice.

Cutouts for appliances should only be by physical product measurements. The above information is indicative only.