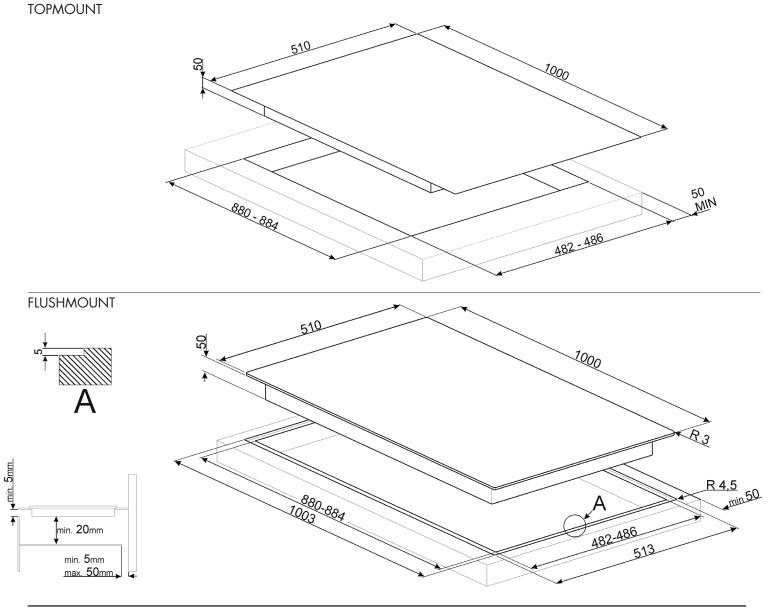

## PXL6106AU 100CM LINEA BLADE FLAME GAS COOKTOP

1000mmW x 92mmH x 510mmD

### MADE IN ITALY Since 1948

COOKTOP FEATURES 1000mmW x 92mmH x 510mmD Dimensions Finish Stainless steel Installation Top mount or flush mount Capacity 6 burner Left 12.6 mj/hr Front Centre Left 4.0 mj/hr Rear Centre Left 6.1 mh/hr Front Centre Right 4.0 mj/hr Rear Centre Right 9.0 mj/hr Right 12.6 mj/hr Ignition Automatic electronic Set for natural gas - regulator supplied Adaptable for ULPG - no regulator Gas Connection required Power 220-240 V 50/60Hz 1W Safety Flame failure device Warranty Five years parts and labour

### MADE IN ITALY Since 1948

Dimensions Power 1000mmW x 92mmH x 510mmD 220-240 V 50/60Hz 1W

Warranty

1W Five years parts and labour