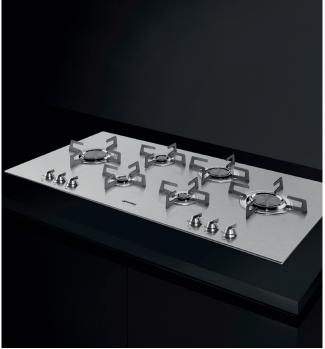

## PXL6106AU 100CM LINEA BLADE FLAME GAS COOKTOP

1000mmW x 92mmH x 510mmD

# PXL6106AU 100CM LINEA BLADE FLAME GAS COOKTOP

## PXL6106AU 100CM LINEA BLADE FLAME GAS COOKTOP