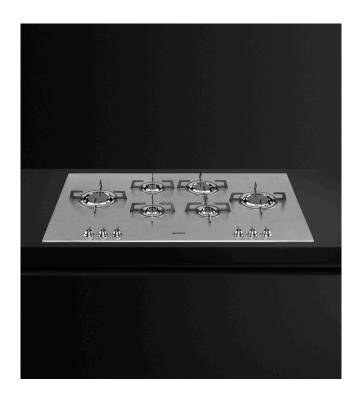

## PXL6106AU 100CM LINEA BLADE FLAME GAS COOKTOP

1000mmW x 92mmH x 510mmD

# PXL6106AU 100CM LINEA BLADE FLAME GAS COOKTOP

## PXL6106AU 100CM LINEA BLADE FLAME GAS COOKTOP