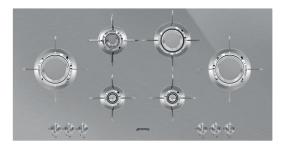

## PXL6106AU 100CM LINEA BLADE FLAME GAS COOKTOP

1000mmW x 92mmH x 510mmD

Stainless steel

Left 12.6 mj/hr

6 burner

Dimensions Finish

Capacity

### MADE IN ITALY Since 1948

COOKTOP FEATURES 1000mmW x 92mmH x 510mmD Dimensions Finish Stainless steel Installation Top mount or flush mount Capacity 6 burner Left 12.6 mj/hr Front Centre Left 4.0 mj/hr Rear Centre Left 6.1 mh/hr Front Centre Right 4.0 mj/hr Rear Centre Right 9.0 mj/hr Right 12.6 mj/hr Ignition Automatic electronic Set for natural gas - regulator supplied Adaptable for ULPG - no regulator Gas Connection required Power 220-240 V 50/60Hz 1W Safety Flame failure device Warranty Five years parts and labour