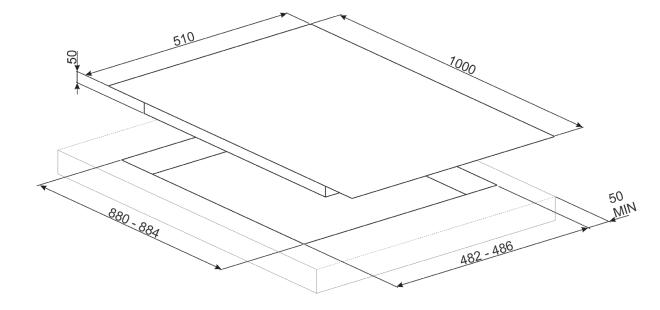

## PXL6106AU 100CM LINEA BLADE FLAME GAS COOKTOP

1000mmW x 92mmH x 510mmD

### MADE IN ITALY Since 1948

COOKTOP FEATURES 1000mmW x 92mmH x 510mmD Dimensions Finish Stainless steel Installation Top mount or flush mount Capacity 6 burner Left 12.6 mj/hr Front Centre Left 4.0 mj/hr Rear Centre Left 6.1 mh/hr Front Centre Right 4.0 mj/hr Rear Centre Right 9.0 mj/hr Right 12.6 mj/hr Ignition Automatic electronic Set for natural gas - regulator supplied Adaptable for ULPG - no regulator Gas Connection required Power 220-240 V 50/60Hz 1W Safety Flame failure device Warranty Five years parts and labour

### MADE IN ITALY Since 1948

Dimensions Power 1000mmW x 92mmH x 510mmD 220-240 V 50/60Hz 1W

Warranty

1W Five years parts and labour