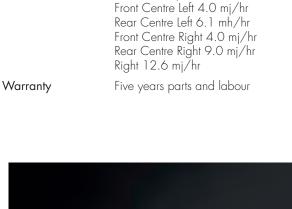

### MADE IN ITALY Since 1948

COOKTOP FEATURES 1000mmW x 92mmH x 510mmD Dimensions Finish Stainless steel Installation Top mount or flush mount Capacity 6 burner Left 12.6 mj/hr Front Centre Left 4.0 mj/hr Rear Centre Left 6.1 mh/hr Front Centre Right 4.0 mj/hr Rear Centre Right 9.0 mj/hr Right 12.6 mj/hr Ignition Automatic electronic Set for natural gas - regulator supplied Adaptable for ULPG - no regulator Gas Connection required Power 220-240 V 50/60Hz 1W Safety Flame failure device Warranty Five years parts and labour