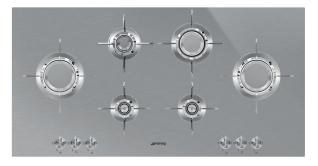

## PXL6106AU 100CM LINEA BLADE FLAME GAS COOKTOP

1000mmW x 92mmH x 510mmD

Stainless steel

Left 12.6 mj/hr

6 burner

Dimensions Finish

Capacity