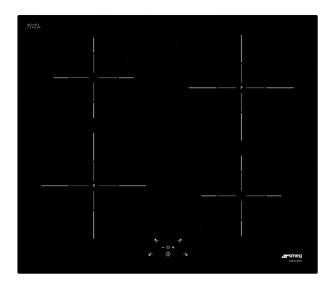

## PIP364D 60CM INDUCTION COOKTOP

### **TOUCH CONTROLS**

For precise cooking control, each zone is operated by an ergonomic slide control where you can choose to touch directly or finger swipe up and down the 1 to 9 power levels with no 'tapping' required.

#### **BOOST FUNCTION**

Boost provides an additional surge of power for even more intense heat and is ideal for heating large quantities of water rapidly.

#### TIMER FUNCTION

The timer function can be used as an independent minute minder or as a switch off timer for all zones each zone to ensure economical power usage. Timer can be set between 1 - 999 minutes.

#### **RESIDUAL HEAT INDICATOR**

If the induction cooktop surface is still hot a [H] is indicated on the control panel. Once the temperature falls to a safe level the indicator will go out and the cooktop can be easily cleaned.

| Dimensions           | 600mmw x 515mmD x 56mmH                                                                                                                             |
|----------------------|-----------------------------------------------------------------------------------------------------------------------------------------------------|
| Finish               | Black ceramic                                                                                                                                       |
| Installation         | Topmount                                                                                                                                            |
| Capacity             | 4 burner<br>Front left: 210mm, 1850W - boost 2100W<br>Rear left: 180mm 1400W<br>Rear right: 210mm, 1850W - boost 2100W<br>Front right: 180mm, 1400W |
| Timer                | End of cooking acoustic alarm                                                                                                                       |
| Ignition             | Automatic electronic                                                                                                                                |
| Power                | 220-240 V 50/60Hz<br>32A                                                                                                                            |
| Safety               | Pan detection<br>Automatic cut-off<br>Residual heat indicator<br>Control lock<br>Child safety                                                       |
| Supplied Accessories | None                                                                                                                                                |
| Warranty             | Two years parts and labour                                                                                                                          |