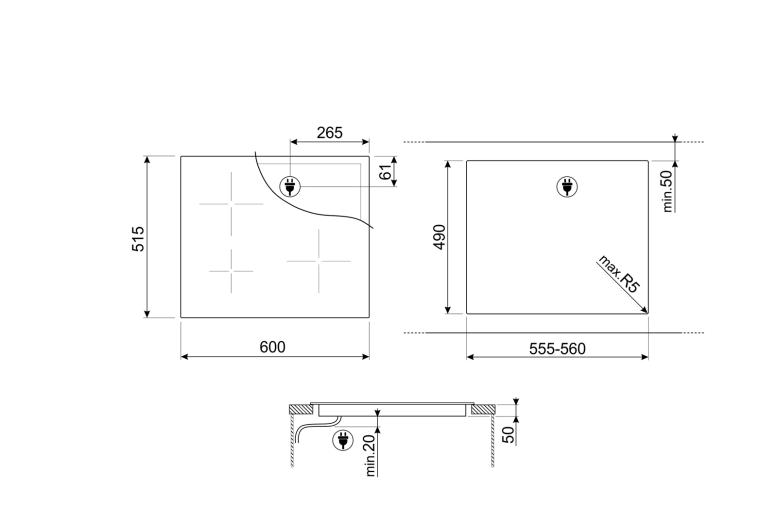

# PIP364D 60CM INDUCTION COOKTOP

PLEASE NOTE: drawings are not to scale. They are to assist only. WARNING: technical specifications and product sizes can be varied by the manufacturer without notice.

Cutouts for appliances should only be by physical product measurements. The above information is indicative only.