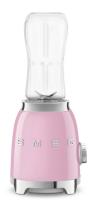

**PBF01** Personal Blender

FEATURES 300W of power Manual pulse system 2 speeds (max 2,400 rpm) 2 600ml BPA-free TritanRenew<sup>™</sup> Jug Stainless steel blades

Die-cast aluminum body Safety switch off Motor overload protection Backlit chrome knob Built-in cord wrap Anti-slip feet

### BPA-FREE TRITAN RENEW™

Lightweight, super-strong, made from 50% recycled material and dishwasher-safe Tritan Renew™ bottle attachements.