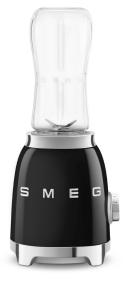

**PBF01** Personal Blender

FEATURES 300W of power Manual pulse system 2 speeds (max 2,400 rpm) 2 600ml BPA-free TritanRenew<sup>™</sup> Jug Stainless steel blades

Die-cast aluminum body Safety switch off Motor overload protection Backlit chrome knob Built-in cord wrap Anti-slip feet

# COLOURS

PBF01BLAU

PBF01WHAU

PBF01CRAU

PBF01RDAU

PBF01PBAU

PBF01PGAU

PBF01PKAU