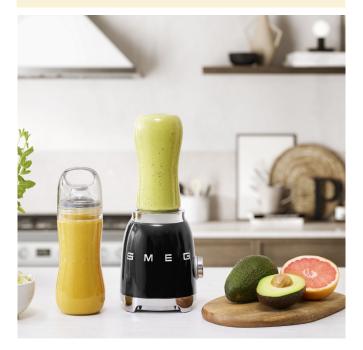

#### QUICK BLENDING

Utilise 300W of power and two speed settings to blend your smoothies for your personal recipes.

### MANUAL PULSE SYSTEM

In order for the personal blender to commence operation, the user must press down on the 600ml bottle. Giving you more control and lets you achieve the desired consistency.

### BPA-FREE TRITAN RENEW™

Lightweight, super-strong, made from 50% recycled material and dishwasher-safe Tritan Renew™ bottle attachements.