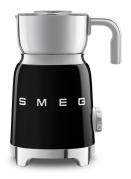

the perfect cup everytime.

#### 250ML CAPACITY

The removable stainless steel jug has a generous capacity of 600ml of milk or 250ml of froth, perfect for a quick cup or for when guests arrive.

### SUITABLE FOR HOT AND COLD DRINKS

The Milk frother is the ideal appliance for preparing delicious hot and cold drinks, just like the ones that you would enjoy in a coffee shop. From cappuccino to hot chocolate or even an iced macchiato, enjoy the perfect cup from the comfort of your own home.

## INDUCTION HEATING SYSTEM

The gentle, even heat distribution of the induction system achieves the perfect aeration for hot or cold milk drinks, creating a silky finish.

#### EASY CLEANING

Just simply wipe down when finished and the removable jug can be cleaned easily in the dishwasher.



# COLOURS







MFF01WHAU



MFF01CRAU



MFF01RDAU



MFFO 1 PBAU