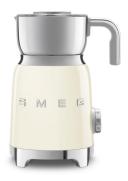

verytime.

#### 250ML CAPACITY

The removable stainless steel jug has a generous capacity of 600ml of milk or 250ml of froth, perfect for a quick cup or for when guests arrive.

### SUITABLE FOR HOT AND COLD DRINKS

The Milk frother is the ideal appliance for preparing delicious hot and cold drinks, just like the ones that you would enjoy in a coffee shop. From cappuccino to hot chocolate or even an iced macchiato, enjoy the perfect cup from the comfort of your own home.

## INDUCTION HEATING SYSTEM

The gentle, even heat distribution of the induction system achieves the perfect aeration for hot or cold milk drinks, creating a silky finish.

#### EASY CLEANING

Just simply wipe down when finished and the removable jug can be cleaned easily in the dishwasher.



# COLOURS







MFF01WHAU



MFF01CRAU



MFF01RDAU



MFFO 1 PBAU