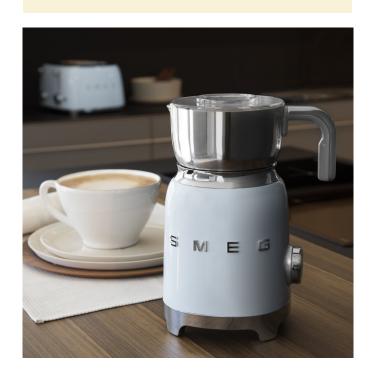

#### CAFE QUALITY DRINKS AT HOME

Create the perfect froth to suit your taste, whether you prefer a light, airy foam or a rich and dense result, Smeg's Milk Frother with 6 pre-set programs makes the perfect cup everytime.

### SUITABLE FOR HOT AND COLD DRINKS

The Milk frother is the ideal appliance for preparing delicious hot and cold drinks, just like the ones that you would enjoy in a coffee shop. From cappuccino to hot chocolate or even an iced macchiato, enjoy the perfect cup from the comfort of your own home.