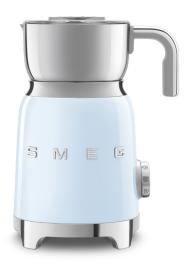

# MFF01 Milk Frother

#### **FEATURES**

Stainless steel carafe with Tritan lid
Dishwasher safe carafe
600mL heating capacity
250mL frothing capacity
500W motor
Measuring cup/lid
Induction system with automatic switch off
Antislip base

# **FUNCTIONS**

Hot chocolate Hot milk Hot milk with light or dense froth Cold milk with light or dense froth Manual

# ACCESSORIES INCLUDED

Smooth disc - Used to heat up milk Notched disc - Used to froth milk

2 Years warranty



# PRODUCT HIGHLIGHTS

#### CAFE QUALITY DRINKS AT HOME

Create the perfect froth to suit your taste, whether you prefer a light, airy foam or a rich and dense result, Smeg's Milk Frother with 6 pre-set programs makes the perfect cup everytime.

#### 250ML CAPACITY

The removable stainless steel jug has a generous capacity of 6