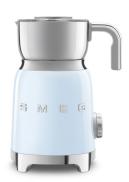

CITY

The removable stainless steel jug has a generous capacity of 600ml of milk or 250ml of froth, perfect for a quick cup or for when guests arrive.

### SUITABLE FOR HOT AND COLD DRINKS

The Milk frother is the ideal appliance for preparing delicious hot and cold drinks, just like the ones that you would enjoy in a coffee shop. From cappuccino to hot chocolate or even an iced macchiato, enjoy the perfect cup from the comfort of your own home.

## INDUCTION HEATING SYSTEM

The gentle, even heat distribution of the induction system achieves the perfect aeration for hot or cold milk drinks, creating a silky finish.

#### EASY CLEANING

Just simply wipe down when finished and the removable jug can be cleaned easily in the dishwasher.



# COLOURS







MFF01WHAU



MFF01CRAU



MFF01RDAU



MFFO 1 PBAU