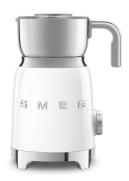

perfect cup everytime.

#### 250ML CAPACITY

The removable stainless steel jug has a generous capacity of 600ml of milk or 250ml of froth, perfect for a quick cup or for when guests arrive.

### SUITABLE FOR HOT AND COLD DRINKS

The Milk frother is the ideal appliance for preparing delicious hot and cold drinks, just like the ones that you would enjoy in a coffee shop. From cappuccino to hot chocolate or even an iced macchiato, enjoy the perfect cup from the comfort of your own home.

## INDUCTION HEATING SYSTEM

The gentle, even heat distribution of the induction system achieves the perfect aeration for hot or cold milk drinks, creating a silky finish.

#### EASY CLEANING

Just simply wipe down when finished and the removable jug can be cleaned easily in the dishwasher.



# COLOURS







MFF01WHAU



MFF01CRAU



MFF01RDAU



MFFO 1 PBAU