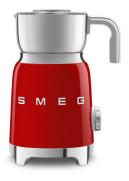

## 250ML CAPACITY

The removable stainless steel jug has a generous capacity of 600ml of milk or 250ml of froth, perfect for a quick cup or for when guests arrive.

### SUITABLE FOR HOT AND COLD DRINKS

The Milk frother is the ideal appliance for preparing delicious hot and cold drinks, just like the ones that you would enjoy in a coffee shop. From cappuccino to hot chocolate or even an iced macchiato, enjoy the perfect cup from the comfort of your own home.

## INDUCTION HEATING SYSTEM

The gentle, even heat distribution of the induction system achieves the perfect aeration for hot or cold milk drinks, creating a silky finish.

#### EASY CLEANING

Just simply wipe down when finished and the removable jug can be cleaned easily in the dishwasher.



# COLOURS







MFF01WHAU



MFF01CRAU



MFF01RDAU



MFFO 1 PBAU