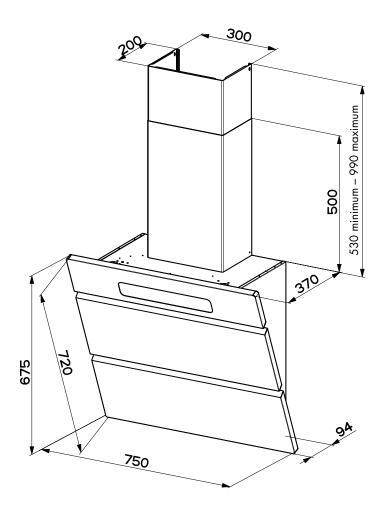

## EAN 9345025000897

finish stainless steel/white glass fascia dimensions 750mmW x 675mmH (body) 530-

990mmH (flue) 370mmD

installation wallmount

motor 1 x 340W centrifugal

**air extraction** • duct direct to atmosphere — 150mm

diameter ducting required

• recirculate to kitchen — 125mm ducting

required

capacity 930m³/hr (IEC 61591: p=0)

 $880m^3/hr$  (IEC 61591: p=1)

noise rating 47-68 dBA (IEC 60704-3)

illumination 2 X 20w halogen globes

KMN75WA

smeg 75cm wallmount rangehood, white

PLEASE NOTE: drawings are not to scale. They are to assist only.