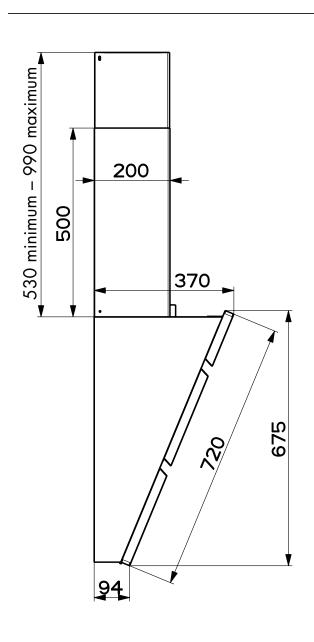

## EAN 9345025000897

finish stainless steel/white glass fascia dimensions 750mmW x 675mmH (body) 530-

990mmH (flue) 370mmD

installation wallmount

motor 1 x 340W centrifugal

**air extraction** • duct direct to atmosphere — 150mm

diameter ducting required

• recirculate to kitchen — 125mm ducting

required

capacity 930m³/hr (IEC 61591: p=0)

 $880m^3/hr$  (IEC 61591: p=1)

noise rating 47-68 dBA (IEC 60704-3)

illumination 2 X 20w halogen globes

KMN75WA

smeg 75cm wallmount rangehood, white

PLEASE NOTE: drawings are not to scale. They are to assist only.