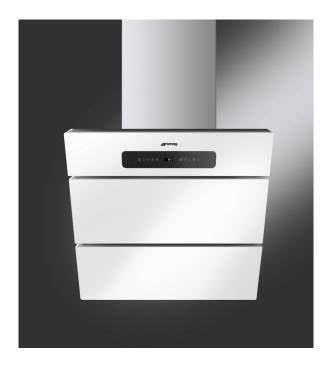

## KMN75WA

## smeg 75cm wallmount rangehood, white

## EAN 9345025000897

finish stainless steel/white glass fascia dimensions 750mmW x 675mmH (body) 530-

990mmH (flue) 370mmD

installation wallmount

motor 1 x 340W centrifugal

**air extraction** • duct direct to atmosphere — 150mm