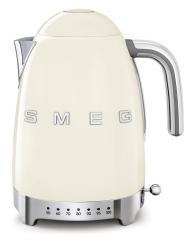

KLF04 Variable-Temperature Kettle

#### FEATURES

2400W element 7 temperature levels (50°C - 100°C) Water level indicator Keep Warm function 1.7L jug capacity Soft Opening lid system Stainless steel removable limescale filter Tone indicator/notification

Auto shut-off at 100°C Safety auto switch-off without water (boil dry) 360° swivel base Anti-slip feet

Enamel-coated stainless steel body Stainless steel lever Stainless steel spout Chrome handle

2 Years warranty

## 7 TEMPERATURE LEVELS

50°C, 60°C, 70°C (green and white tea), 80°C (oolong), 90°C (chamomile), 95°C (plunger coffee) and 100°C (black or herbal tea).