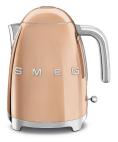

### KLF03 Kettle

Enamel-coated stainless steel body Stainless steel lever Stainless steel spout Chrome handle

2 Years warranty

KLF03SSAU

KLF03BLMAU

KLF03CHMAU

KLF03WHMAU

KLF03GOAU

KLF03RGAU

KLF03GRAU