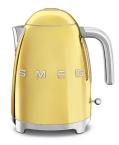

### KLF03 Kettle

Enamel-coated stainless steel body Stainless steel lever Stainless steel spout Chrome handle

2 Years warranty

# COLOURS

KLF03BLAU

KLF03CRAU

KLF03WHAU

KLF03RDAU

KLF03PBAU

KLF03PGAU

KLF03PKAU