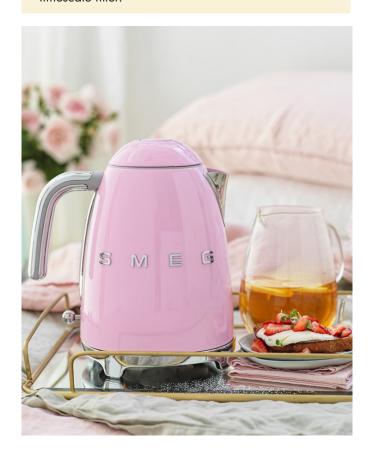

### KLF03 Kettle

#### **FEATURES**

2400W element
1.7L jug capacity
Soft Opening lid system
Water level indicator
Stainless steel removable limescale filter

Auto switch-off at 100°C Safety auto switch-off without water (boil dry) 360° swivel base with ambidextrous operation Anti-slip feet

Enamel-coated stainless steel body Stainless steel lever Stainless steel spout Chrome handle

2 Years warranty

#### LIMESCALE FILTER

Easily removable and washable stainless steel limescale filter.