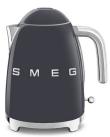

### KLF03 Kettle

Enamel-coated stainless steel body Stainless steel lever Stainless steel spout Chrome handle

2 Years warranty

KLF03SSAU

KLF03BLMAU

KLF03CHMAU

KLF03WHMAU

KLF03GOAU

KLF03RGAU

KLF03GRAU