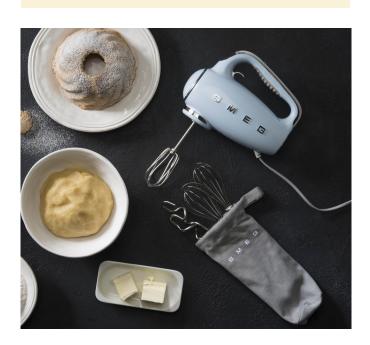

#### **ACCESSORIES INCLUDED**

Pair of stainless steel wire whisks Pair of stainless steel flat beaters Pair of stainless steel dough hooks

2 Years warranty.

#### THREE WHISK ATTACHMENTS

The hand mixer is equipped with three different types of stainless-steel whisks to guarantee the best results in food preparation. Two wire whisks, for more airy textures such as whipped cream, sauces or egg whites; two flat beaters, ideal for semi-hard doughs such as biscuits and cake bases and two dough hooks for creating beautiful homemade pizza bases or bread doughs.