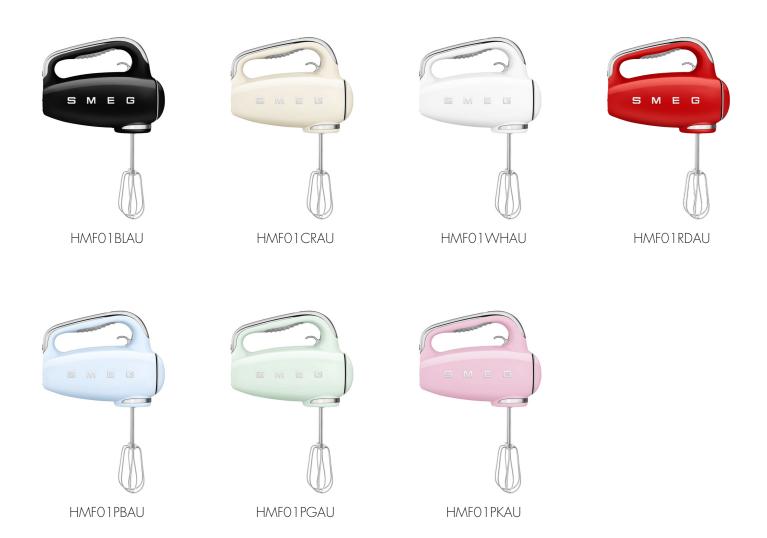

reparation. Two wire whisks, for more airy textures such as whipped cream, sauces or egg whites; two flat beaters, ideal for semi-hard doughs such as biscuits and cake bases and two dough hooks for creating beautiful homemade pizza bases or bread doughs.

#### POWER & TORQUE

250 watts of power with optimum torque for mixing of heavy doughs. With more power there is less strain on the motor which means it doesn't cut out or overheat. The Smeg hand mixer can make mixtures quickly and efficiently.

#### USER-FRIENDLY LED DISPLAY

The control panel features a backlit LED display carefully monitoring speed and time for easy reference: a perfectly user-friendly interface that disappears when the product is turned off, showing the chrome of the handle in all its elegance.



## SMEG

# COLOURS