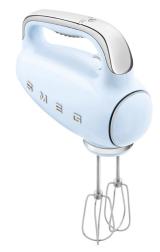

## HMF01 Hand Mixer

### **FEATURES**

250W of power LED display High torque Direct drive motor 9 speeds and Turbo function Smooth Start Function Ergonomic handle with rubberised grip Trigger release system