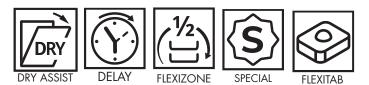

### **DRY ASSIST**

Smeg's Dry Assist system opens the door slightly at the end of the wash program. This option allows the residual heat of the machine to dry the load, including hard-to-dry items naturally and thoroughly, without the consumption of additional energy.

## MADE IN ITALY Since 1948

DISHWASHER FEATURES

| Size                      | 598mmW x 858mmH x 570mmD                                                                                                                                                             |
|---------------------------|--------------------------------------------------------------------------------------------------------------------------------------------------------------------------------------|
| Capacity                  | 15 Place settings                                                                                                                                                                    |
| Туре                      | Semi-integrated - Tall tank                                                                                                                                                          |
| Finish                    | Stainless steel                                                                                                                                                                      |
| Display                   | LED                                                                                                                                                                                  |
| Programs                  | 10 + 5 Functions                                                                                                                                                                     |
| End of cycle<br>indicator | On display, with acoustic signal                                                                                                                                                     |
| Baskets                   | 3 Levels                                                                                                                                                                             |
| Wash system               | Planetary Wash System                                                                                                                                                                |
| Water softener            | Yes – electronically adjustable                                                                                                                                                      |
| Temperatures              | 38°, 45°, 50°, 55°, 65°, 70°, 75°C                                                                                                                                                   |
| Features                  | Internal LED lights<br>Aquatest turbidity sensor<br>1/2 Load FlexiZone<br>FlexiDuo basket<br>Fully adjustable baskets<br>EasyGlide System<br>Self balancing hinges<br>Inverter Motor |
| Water connection          | Hot or cold water connection (60°C Max)                                                                                                                                              |
| Timer                     | Up to 24 hours, with automatic soak                                                                                                                                                  |
| Filtration                | Stainless steel 5 stage filter                                                                                                                                                       |
| Drying                    | Natural condenser drying with Dry Assist                                                                                                                                             |
| Safety                    | Active Acquastop                                                                                                                                                                     |
| Noise                     | 42 dBA                                                                                                                                                                               |
| Energy Usage              | 275 kWh/year                                                                                                                                                                         |
| Energy Rating             | 3.5 Star                                                                                                                                                                             |
| Water usage               | 9.9 Litres                                                                                                                                                                           |
| Water Rating              | 6 Star                                                                                                                                                                               |
| Power                     | 230–240V, 50/60 Hz<br>1800W<br>10A                                                                                                                                                   |
| Warranty                  | Five years parts and labour                                                                                                                                                          |

DISHWASHER PROGRAMS

DISHWASHER FUNCTIONS

0 ÷ 90 0 ÷ 90

**DWAI6D15XT3** 60CM DIAMOND SERIES SEMI-INTEGRATED DISHWASHER - TALL TANK

MADE IN ITALY Since 1948

598mmW x 858mmH x 570mmD Dimensions 230-240V, 50/60 Hz Power 1800W 10A Five years parts and labour