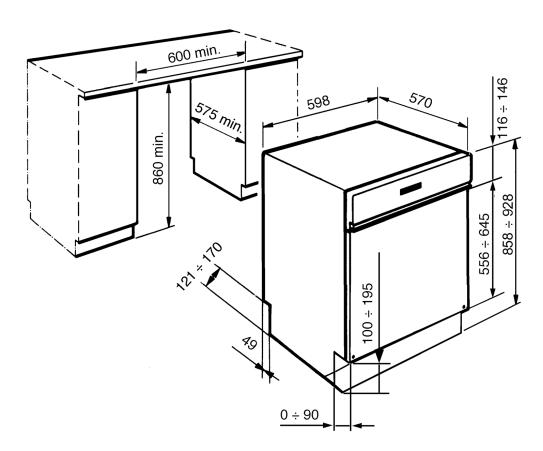

DISHWASHER PROGRAMS

DISHWASHER FUNCTIONS

0 ÷ 90 0 ÷ 90

**DWAI6D15XT3** 60CM DIAMOND SERIES SEMI-INTEGRATED DISHWASHER - TALL TANK

MADE IN ITALY Since 1948

598mmW x 858mmH x 570mmD Dimensions 230-240V, 50/60 Hz Power 1800W 10A Five years parts and labour

Warranty

PLEASE NOTE: drawings are not to scale. They are to assist only. WARNING: technical specifications and product sizes can be varied by the manufacturer without notice. Cutouts for appliances should only be by physical product measurements. The above information is indicative only.