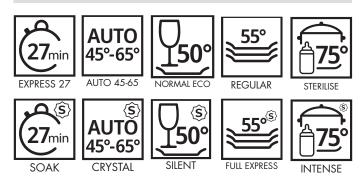

DISHWASHER PROGRAMS

DISHWASHER FUNCTIONS

0 ÷ 90 0 ÷ 90

**DWAI6D15XT3** 60CM DIAMOND SERIES SEMI-INTEGRATED DISHWASHER - TALL TANK

MADE IN ITALY Since 1948

598mmW x 858mmH x 570mmD Dimensions 230-240V, 50/60 Hz Power 1800W 10A Five years parts and labour