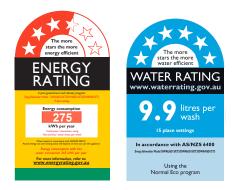

## MADE IN ITALY Since 1948

DISHWASHER FEATURES

| Size                      | 598mmW x 858mmH x 570mmD                                                                                                                                                             |
|---------------------------|--------------------------------------------------------------------------------------------------------------------------------------------------------------------------------------|
| Capacity                  | 15 Place settings                                                                                                                                                                    |
| Туре                      | Semi-integrated - Tall tank                                                                                                                                                          |
| Finish                    | Stainless steel                                                                                                                                                                      |
| Display                   | LED                                                                                                                                                                                  |
| Programs                  | 10 + 5 Functions                                                                                                                                                                     |
| End of cycle<br>indicator | On display, with acoustic signal                                                                                                                                                     |
| Baskets                   | 3 Levels                                                                                                                                                                             |
| Wash system               | Planetary Wash System                                                                                                                                                                |
| Water softener            | Yes – electronically adjustable                                                                                                                                                      |
| Temperatures              | 38°, 45°, 50°, 55°, 65°, 70°, 75°C                                                                                                                                                   |
| Features                  | Internal LED lights<br>Aquatest turbidity sensor<br>1/2 Load FlexiZone<br>FlexiDuo basket<br>Fully adjustable baskets<br>EasyGlide System<br>Self balancing hinges<br>Inverter Motor |
| Water connection          | Hot or cold water connection (60°C Max)                                                                                                                                              |
| Timer                     | Up to 24 hours, with automatic soak                                                                                                                                                  |
| Filtration                | Stainless steel 5 stage filter                                                                                                                                                       |
| Drying                    | Natural condenser drying with Dry Assist                                                                                                                                             |
| Safety                    | Active Acquastop                                                                                                                                                                     |
| Noise                     | 42 dBA                                                                                                                                                                               |
| Energy Usage              | 275 kWh/year                                                                                                                                                                         |
| Energy Rating             | 3.5 Star                                                                                                                                                                             |
| Water usage               | 9.9 Litres                                                                                                                                                                           |
| Water Rating              | 6 Star                                                                                                                                                                               |
| Power                     | 230–240V, 50/60 Hz<br>1800W<br>10A                                                                                                                                                   |
| Warranty                  | Five years parts and labour                                                                                                                                                          |