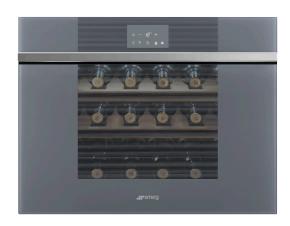

## CVIA118LS2

## 45CM LINEAR WINE CELLAR - LEFT-HAND HINGE

Dimensions 596mmW x 448mmH x 554mmD

Finish Silver Stopsol® glass

Display LED Display with External touch control

Warranty Five years parts and labour

#### 18 BOTTLE CAPACITY

Storage of up to 18 Bordeaux (750ml) bottles. Perfectly shaped housings provide ample storage for different shaped bottles. Champagne and magnums can be stored horizontally without risk of sliding.

#### PREMIUM OAK SHELVES

Telescopic sliding oak shelves allow for easy placement, storage and removal. The smooth movement prevents disturbance of wine sediment. Made in Italy, these racks are crafted from the same oak as traditional wine barrels.

### WINE CELLAR FEATURES

Dimensions 596mmW x 448mmH x 554mmD

Finish Silver Stopsol® glass

LED Display with External touch control Display

18 bottles (750ml) Capacity

Door Push to open

UV resistant Eclipse Black Glass

Double glazed

**Shelves** 1 x fixed wooden shelves

2 x removable wooden shelves on

telescopic guide rails

5-20°C **Thermostat** Installation Built-in Cooling Fan-assisted Air Filter Active carbon filter Lighting LED internal light Safety Control lock Door open alarm