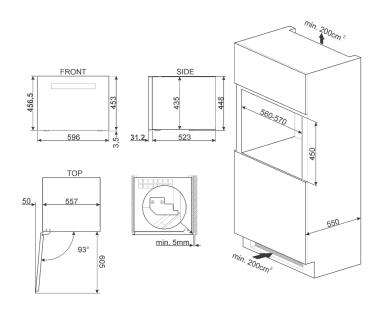

## 45CM LINEAR WINE CELLAR - LEFT-HAND HINGE

Dimensions 596mmW x 448mmH x 554mmD

Finish Silver Stopsol® glass

Display LED Display with External touch control

Warranty Five years parts and labour

### WINE CELLAR FEATURES

Dimensions 596mmW x 448mmH x 554mmD

Finish Silver Stopsol® glass

LED Display with External touch control Display

18 bottles (750ml) Capacity

Door Push to open

UV resistant Eclipse Black Glass