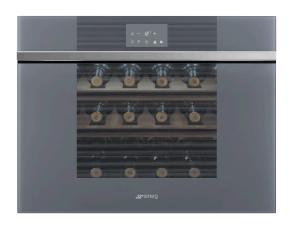

# CVIA118LS2

## 45CM LINEAR WINE CELLAR - LEFT-HAND HINGE

### WINE CELLAR FEATURES

Dimensions 596mmW x 448mmH x 554mmD

Finish Silver Stopsol® glass

LED Display with External touch control Display

18 bottles (750ml) Capacity

Door Push to open

UV resistant Eclipse Black Glass