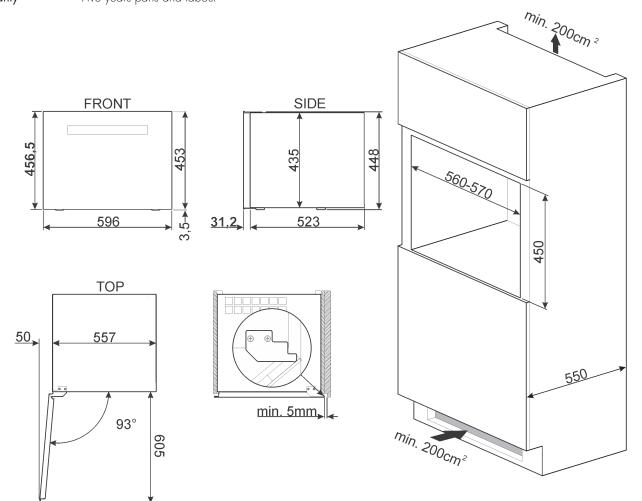

# CVIA118LS2 45CM LINEAR WINE CELLAR - LEFT-HAND HINGE

MADE IN ITALY Since 1948

Dimensions 596mmW x 448mmH x 554mmD

Power 220-240V, 50/60Hz

40W

0.4A Connection

Warranty Five years parts and labour

smeg.com.au ID190124