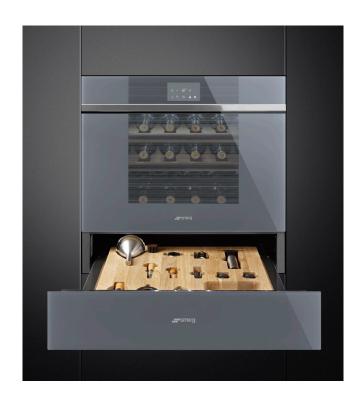

## CVIA118LS2

## 45CM LINEAR WINE CELLAR - LEFT-HAND HINGE

Dimensions 596mmW x 448mmH x 554mmD

Finish Silver Stopsol® glass

Display LED Display with External touch control

Warranty Five years parts and labour

#### 18 BOTTLE CAPACITY

Storage of up to 18 Bordeaux (750ml) bottles. Perfectly shaped housings provide ample storage for different shaped bottles. Champagne and magnums can be stored horizontally without risk of sliding.

#### PREMIUM OAK SHELVES

Telescopic sliding oak shelves allow for easy placement, storage and removal. The smooth movement prevents disturbance of wine sediment. Made in Italy, these racks are crafted from the same oak as traditional wine barrels.