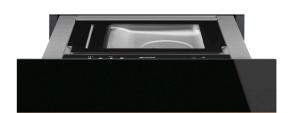

# CPV615NR 15CM DOLCE STIL NOVO VACUUM DRAWER

Dimensions 597mmW x 135mmH x 556mmD Finish Black eclipse glass with copper trim

Total functions 3 vacuum seal levels

3 preservation cycles

Chef function for marinades and infusions

## **TEMPERED GLASS LID**

The Dolce Stil Novo vacuum drawer features a durable tempered glass lid with auto balanced hinge to ensure safe use at all times. Spills are easily cleaned across the surface whilst maximum visibility is maintained during the sealing process.