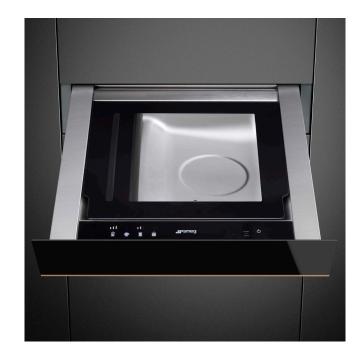

#### TOUCH CONTROL

Intuitive, easy-to-read touchscreen that allows direct access to set vacuum and sealing level.

## **TEMPERED GLASS LID**

The Dolce Stil Novo vacuum drawer features a durable tempered glass lid with auto balanced hinge to ensure safe use at all times. Spills are easily cleaned across the surface whilst maximum visibility is maintained during the sealing process.