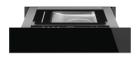

# CPV615NR 15CM DOLCE STIL NOVO VACUUM DRAWER

Dimensions 597mmW x 135mmH x 556mmD Finish Black eclipse glass with copper trim

Total functions 3 vacuum seal levels

3 preservation cycles

Chef function for marinades and infusions

## **TEMPERED GLASS LID**

The Dolce Stil Novo vacuum drawer features a durable tempered glass lid with auto balanced hinge to ensure safe use at all times. Spills are easily cleaned across the surface whilst maximum visibility is maintained during the sealing process.