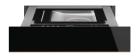

# CPV615NR 15CM DOLCE STIL NOVO VACUUM DRAWER

Dimensions 597mmW x 135mmH x 556mmD Finish Black eclipse glass with copper trim

Total functions 3 vacuum seal levels

3 preservation cycles

Chef function for marinades and infusions

## **TEMPERED GLASS LID**

The Dolce Stil Novo vacuum drawer features a durable tempered glass lid with auto balanced hinge to ensure safe use at all times. Spills are easily cleaned across the surface whilst maximum visibility is maintained during the sealing process.