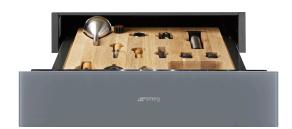

### **PREMIUM OAK INSERT**

The custom made drawer insert houses speciality sommelier tools for storing, recording and serving wine. The ideal companion to the built-in wine cellar.

# SILICON ANTISLIP MAT

A removable silicon antislip mat prevents crockery from moving during operation and allows easy cleanup of spills.