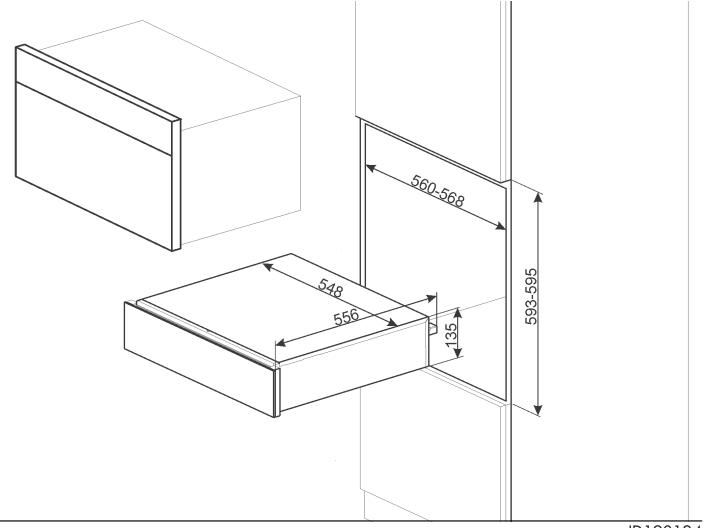

# CPS115S 60CM LINEAR SOMMELIER DRAWER

Finish Silver Stopsol® glass

597mmW x 135mmH x 538mmD Drawer

Capacity 15kg internal capacity

Installation Built-in

Designed to fit beneath Smeg Linear Wine

Coolers, ovens and Compact ovens

# CPS115S 60CM LINEAR SOMMELIER DRAWER

MADE IN ITALY Since 1948

Dimensions 597mmW x 135mmH x 538mmD

Power Not required

Warranty Five years parts and labour

smeg.com.au ID190124