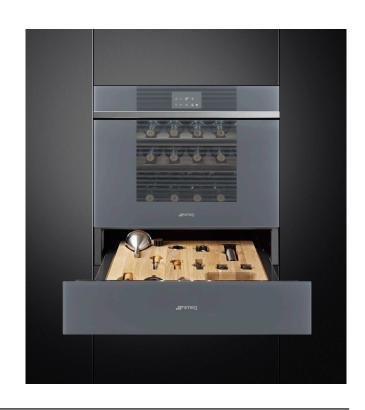

# CPS115S 60CM LINEAR SOMMELIER DRAWER

Finish Silver Stopsol® glass

597mmW x 135mmH x 538mmD Drawer

Capacity 15kg internal capacity

Installation Built-in

Designed to fit beneath Smeg Linear Wine

Coolers, ovens and Compact ovens

# **PUSH TO OPEN DRAWER**

The push-to-open operation is effortless and functional while offering perfect alignment with other built-in appliances.

### **PREMIUM OAK INSERT**

The custom made drawer insert houses speciality sommelier tools for storing, recording and serving wine. The ideal companion to the built-in wine cellar.