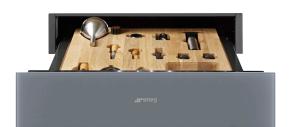

### **PREMIUM OAK INSERT**

The custom made drawer insert houses speciality sommelier tools for storing, recording and serving wine. The ideal companion to the built-in wine cellar.

# SILICON ANTISLIP MAT

A removable silicon antislip mat prevents crockery from moving during operation and allows easy cleanup of spills.