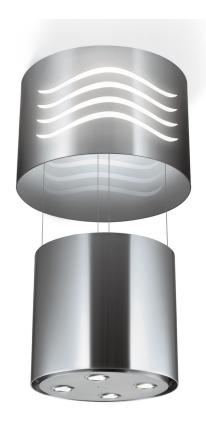

# smeg 52cm diameter island rangehood

### EAN 9345025000958

finish stainless steel dimensions 515mm diameter

installation island motor 1 x 340W

air extraction recirculate to kitchen

capacity 540m³/hr (IEC 61591: p=0)

520m<sup>3</sup>/hr (IEC 61591: p=1)

noise rating 49–68 dBA (IEC 60704–3) illumination 4 X 20W halogen globes

speeds three, electronic touch control + intensive\*

power 220-240V, 50Hz

supplied 1 x aluminium grease filters, 1 x charcoal

filter, remote control