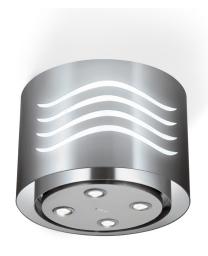

# smeg 52cm diameter island rangehood

### EAN 9345025000958

finish stainless steel dimensions 515mm diameter

installation island motor 1 x 340W

air extraction recirculate to kitchen

capacity 540m³/hr (IEC 61591: p=0)

520m<sup>3</sup>/hr (IEC 61591: p=1)

noise rating 49–68 dBA (IEC 60704–3) illumination 4 X 20W halogen globes

speeds three, electronic touch control + intensive\*

power 220-240V, 50Hz

supplied 1 x aluminium grease filters, 1 x charcoal

filter, remote control