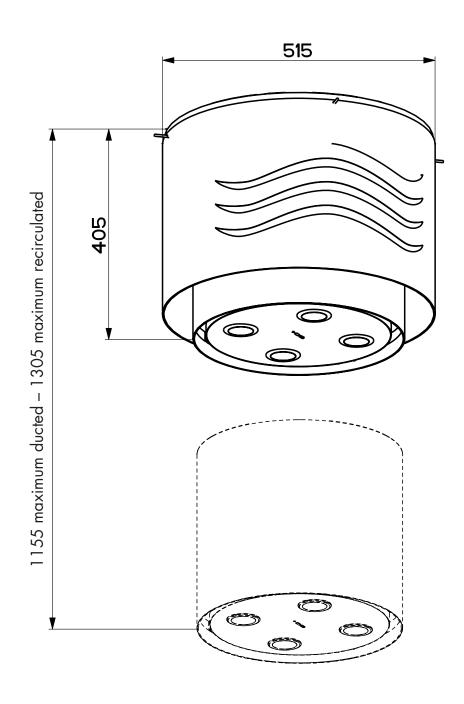

### EAN 9345025000958

finish stainless steel dimensions 515mm diameter

installation island motor 1 x 340W

air extraction recirculate to kitchen

capacity 540m³/hr (IEC 61591: p=0)

520m<sup>3</sup>/hr (IEC 61591: p=1)

## 

Activates the motor to run at a low level for 24 hours for continuous air renewal.

PLEASE NOTE: drawings are not to scale. They are to assist only.