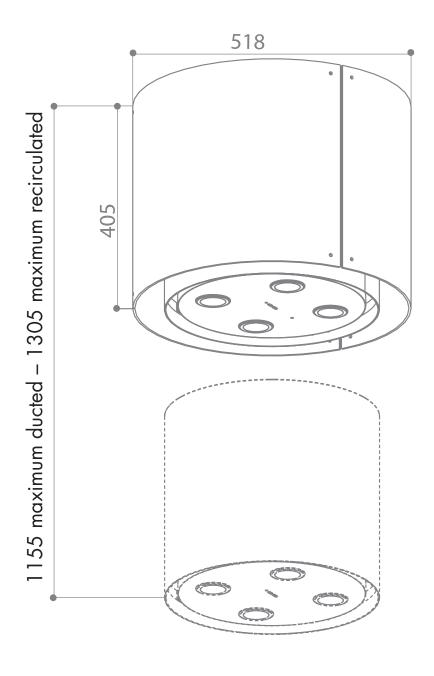

### EAN 9345025000934

finish stainless steel/white patterned glass

dimensions 518mm diameter

installation island

motor  $1 \times 340 \text{W}$ 

air extraction recirculate to kitchen

capacity  $540m^3/hr$  (IEC 61591: p=0)

PLEASE NOTE: drawings are not to scale. They are to assist only.