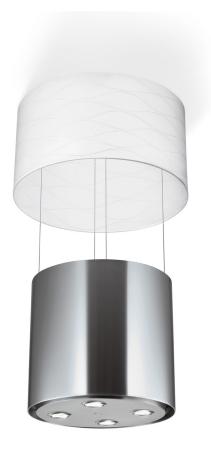

# smeg 52cm diameter island rangehood

### EAN 9345025000934

finish stainless steel/white patterned glass

dimensions 518mm diameter

installation island

motor  $1 \times 340 \text{W}$ 

air extraction recirculate to kitchen

capacity  $540m^3/hr$  (IEC 61591: p=0)