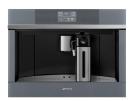

## CMS4104S

### 45CM LINEA BUILT IN COFFEE MACHINE

MADE IN ITALY Since 1948

#### **COFFEE MACHINE FEATURES**

Dimensions 595mmW x 455mmH x 470mmD

Finish Silver Stopsol Glass

Display 4,3" TFT colour soft touch

Thermostat 3 x Adjustable temperatures

Pump Pressure 15 bar Coffee Bean 350g Capacity

Coffee grinding Water tank capacity

2.4L

13 levels

**Installation** Built-in

Functions Fully automatic coffee preparation

Automatic cappuccino maker, with adjustable froth

Ground coffee option

Hot water function (tea or other hot drinks)

Rinsing function

Programmability 5 Preset coffee strengths: single or double shot

extra light, light, medium, strong, extra strong

5 Variable coffee lenghts: short/espresso, medium, long

Cleaning Automatic descaling

Lighting  $4 \times LED$ 

Safety Thermal protection
Power 220-240V, 50/60 Hz

1350W

5.6A connection

Warranty Two years parts and labour

#### SUPPLIED ACCESSORIES

1 x Removable milk jug

smeg.com.au ID200309