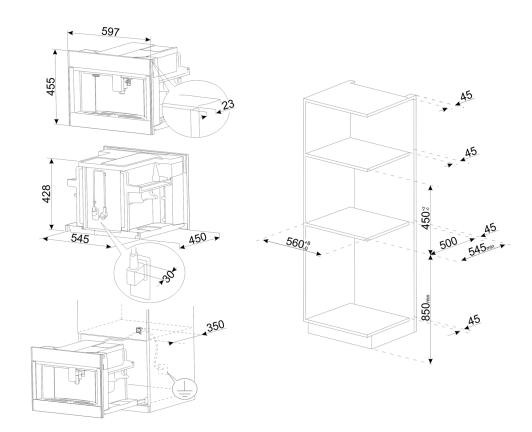

### 45CM LINEA BUILT IN COFFEE MACHINE

Dimensions 595mmW x 455mmH x 470mmD

Finish Silver Stopsol Glass

Display 4,3" TFT colour soft touch

Warranty Two years parts and labour

#### **COFFEE MACHINE FEATURES**

Dimensions 595mmW x 455mmH x 470mmD

Finish Silver Stopsol Glass

Display 4,3" TFT colour soft touch

Thermostat 3 x Adjustable temperatures

Pump Pressure 15 bar Coffee Bean 350g Capacity

### CMS4104S 45CM LINEA BUILT IN COFFEE MACHINE

Dimensions 595mmW x 455mmH x 470mmD

Power 220-240V, 50/60 Hz

1350W

5.6A connection

Warranty Two years parts and labour

WARNING: technical specifications and product sizes can be varied by the manufacturer, without notice. Cutouts for appliances should only be by physical product measurements. The above information is indicative only.