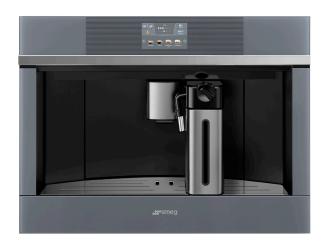

# CMS4104S

### 45CM LINEA BUILT IN COFFEE MACHINE

Dimensions 595mmW x 455mmH x 470mmD

Finish Silver Stopsol Glass

Display 4,3" TFT colour soft touch

Warranty Two years parts and labour

#### **VARIABLE BAR PRESSURE**

This coffee machine uses a 15-bar pump pressure, which concentrates beans at an optimal level to give your brews a rich taste and a perfect crema. Prepare 14 different types of coffee from the comfort of your own home

#### 4-INCH COLOUR DISPLAY WITH INTUITIVE MENU

The TFT colour touch user interface offers over 50 drink combinations and a variety of customisable settings - including temperature, length, intensity and grind. With the ability to create up to 10 user profiles, your favourite coffee is available at the touch of a button.

#### THERMAL MILK FLASK

The new stainless steel thermal flask allows you to create the perfect velvety foam. Achieve professional standard results with the easy-to-use dial that sets the ideal consistency of milk foam for a real Italian cafe experience.

#### **WARMING RACK**

Pre-warm your cups and keep your delicious coffee hot for longer in the Linea coffee machine. The cup warmer has ample storage space to hold four coffee cups in each of its 2 drawers conveniently located on the side of the machine.

#### INCREASED BEAN AND WATER CAPACITY

With an increased capacity for both coffee beans and water, the Linea coffee machine produces more delicious coffee than ever before. The aroma of real espresso, the taste of a creamy cappuccino, or a delicious latte, all prepared in the convenience of your own kitchen.