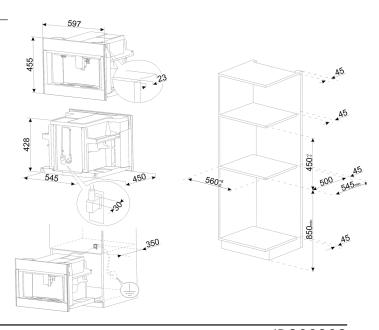

### 45CM LINEA BUILT IN COFFEE MACHINE

Dimensions 595mmW x 455mmH x 470mmD

Finish Silver Stopsol Glass

Display 4,3" TFT colour soft touch

Warranty Two years parts and labour

#### **COFFEE MACHINE FEATURES**

Dimensions 595mmW x 455mmH x 470mmD

Finish Silver Stopsol Glass

Display 4,3" TFT colour soft touch

Thermostat 3 x Adjustable temperatures

Pump Pressure 15 bar Coffee Bean 350g Capacity

### CMS4104S 45CM LINEA BUILT IN COFFEE MACHINE

Dimensions 595mmW x 455mmH x 470mmD

Power 220-240V, 50/60 Hz

1350W

5.6A connection

Warranty Two years parts and labour

WARNING: technical specifications and product sizes can be varied by the manufacturer, without notice. Cutouts for appliances should only be by physical product measurements. The above information is indicative only.