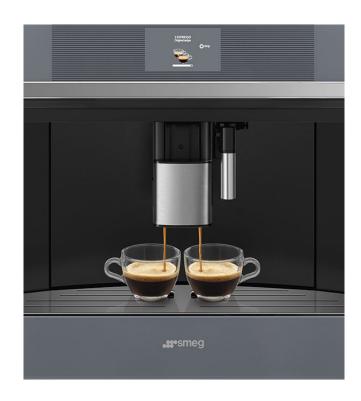

#### **VARIABLE BAR PRESSURE**

This coffee machine uses a 15-bar pump pressure, which concentrates beans at an optimal level to give your brews a rich taste and a perfect crema. Prepare 14 different types of coffee from the comfort of your own home

#### 4-INCH COLOUR DISPLAY WITH INTUITIVE MENU

The TFT colour touch user interface offers over 50 drink combinations and a variety of customisable settings - including temperature, length, intensity and grind. With the ability to create up to 10 user profiles, your favourite coffee is available at the touch of a button.

#### INCREASED BEAN AND WATER CAPACITY

With an increased capacity for both coffee beans and water, the Linea coffee machine produces more delicious coffee than ever before. The aroma of real espresso, the taste of a creamy cappuccino, or a delicious latte, all prepared in the convenience of your own kitchen.