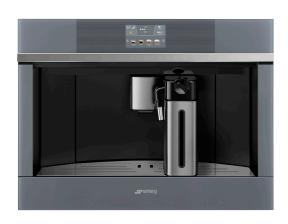

#### THERMAL MILK FLASK

The new stainless steel thermal flask allows you to create the perfect velvety foam. Achieve professional standard results with the easy-to-use dial that sets the ideal consistency of milk foam for a real Italian cafe experience.

#### **WARMING RACK**

Pre-warm your cups and keep your delicious coffee hot for longer in the Linea coffee machine. The cup warmer has ample storage space to hold four coffee cups in each of its 2 drawers conveniently located on the side of the machine.

#### SUPPLIED ACCESSORIES

1 x Removable milk jug

smeg.com.au ID200309