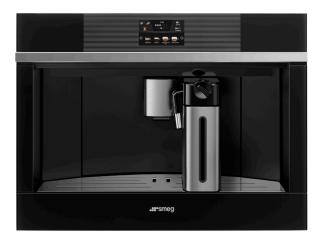

## CMS4104N 45CM LINEA BUILT IN COFFEE MACHINE

### MADE IN ITALY Since 1948

| Dimensions | 595mmW x 455mmH x 470mmD   |
|------------|----------------------------|
| Finish     | Black Stopsol Glass        |
| Display    | 4,3" TFT colour soft touch |
| Warranty   | Two years parts and labour |

#### THERMAL MILK FLASK

The new stainless steel thermal flask allows you to create the perfect velvety foam. Achieve professional standard results with the easy-to-use dial that sets the ideal consistency of milk foam for a real Italian cafe experience.