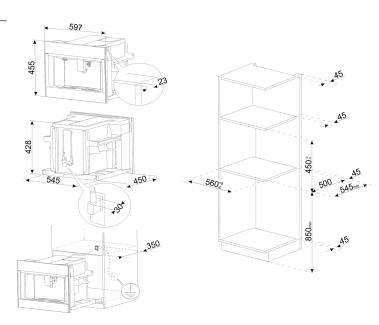

## CMS4104N 45CM LINEA BUILT IN COFFEE MACHINE

### MADE IN ITALY Since 1948

| Dimensions | 595mmW x 455mmH x 470mmD   |
|------------|----------------------------|
| Finish     | Black Stopsol Glass        |
| Display    | 4,3" TFT colour soft touch |
| Warranty   | Two years parts and labour |