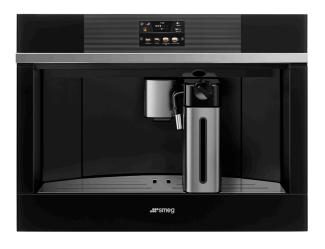

# CMS4104N 45CM LINEA BUILT IN COFFEE MACHINE

### MADE IN ITALY Since 1948

| COFFEE MACHINE          | FEATURES                                                                                                                                                                            |  |
|-------------------------|-------------------------------------------------------------------------------------------------------------------------------------------------------------------------------------|--|
| Dimensions              | 595mmW x 455mmH x 470mmD                                                                                                                                                            |  |
| Finish                  | Black Stopsol Glass                                                                                                                                                                 |  |
| Display                 | 4,3" TFT colour soft touch                                                                                                                                                          |  |
| Thermostat              | 3 x Adjustable temperatures                                                                                                                                                         |  |
| Pump Pressure           | 15 bar                                                                                                                                                                              |  |
| Coffee Bean<br>Capacity | 350g                                                                                                                                                                                |  |
| Coffee grinding         | 13 levels                                                                                                                                                                           |  |
| Water tank<br>capacity  | 2.4L                                                                                                                                                                                |  |
| Installation            | Built-in                                                                                                                                                                            |  |
| Functions               | Fully automatic coffee preparation<br>Automatic cappuccino maker, with adjustable froth<br>Ground coffee option<br>Hot water function (tea or other hot drinks)<br>Rinsing function |  |
| Programmability         | 5 Preset coffee strengths: single or double shot<br>extra light, light, medium, strong, extra strong<br>5 Variable coffee lenghts:<br>short/espresso, medium, long                  |  |
| Cleaning                | Automatic descaling                                                                                                                                                                 |  |
| Lighting                | 4 × LED                                                                                                                                                                             |  |
| Safety                  | Thermal protection                                                                                                                                                                  |  |
| Power                   | 220-240V, 50/60 Hz<br>1350VV<br>5.6A connection                                                                                                                                     |  |
| Warranty                | Two years parts and labour                                                                                                                                                          |  |
|                         |                                                                                                                                                                                     |  |