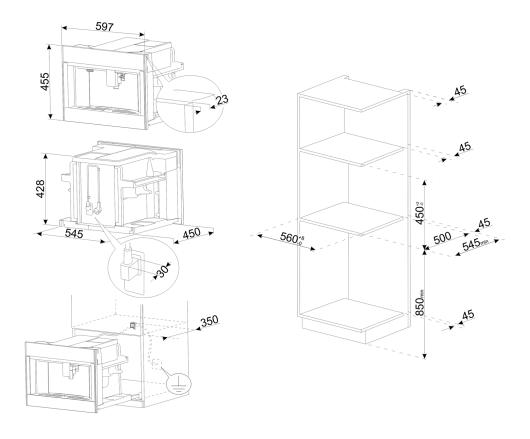

# CMS4104N 45CM LINEA BUILT IN COFFEE MACHINE

### MADE IN ITALY Since 1948

Dimensions595mmW x 455mmH x 470mmDPower220-240V, 50/60 Hz<br/>1350W<br/>5.6A connectionWarrantyTwo years parts and labour

WARNING: technical specifications and product sizes can be varied by the manufacturer, without notice. Cutouts for appliances should only be by physical product measurements. The above information is indicative only.