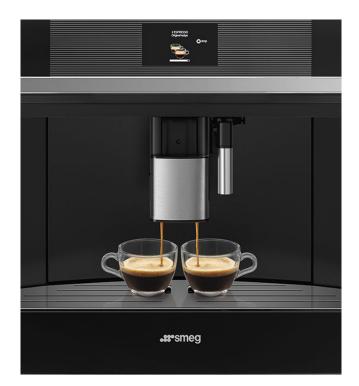

#### VARIABLE BAR PRESSURE

This coffee machine uses a 15-bar pump pressure, which concentrates beans at an optimal level to give your brews a rich taste and a perfect crema. Prepare 14 different types of coffee from the comfort of your own home

#### **4-INCH COLOUR DISPLAY WITH INTUITIVE MENU**

The TFT colour touch user interface offers over 50 drink combinations and a variety of customisable settings - including temperature, length, intensity and grind. With the ability to create up to 10 user profiles, your favourite coffee is available at the touch of a button.

#### **INCREASED BEAN AND WATER CAPACITY**

With an increased capacity for both coffee beans and water, the Linea coffee machine produces more delicious coffee than ever before. The aroma of real espresso, the taste of a creamy cappuccino, or a delicious latte, all prepared in the convenience of your own kitchen.