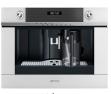

## CMS4101B

### 60CM LINEAR BUILT-IN COFFEE MACHINE

#### **COFFEE MACHINE FEATURES**

Dimensions 595mmW x 455mmH x 381mmD

Finish White Stopsol® glass
Display Multilanguage LCD

Thermostat 3 x adjustable temperatures

Pump Pressure 15 bar Coffee Bean 220 grams