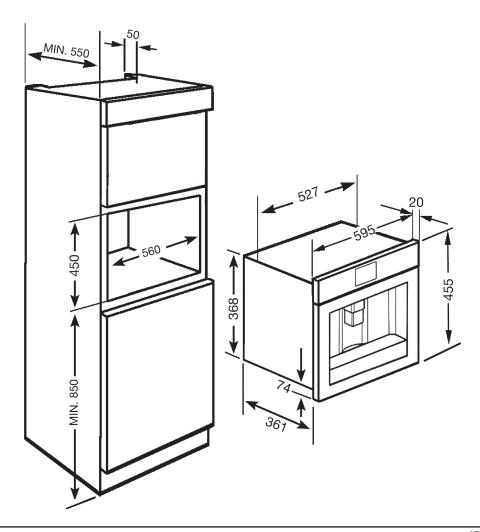

### CMS4101B 60CM LINEAR BUILT-IN COFFEE MACHINE

595mmW x 455mmH x 381mmD **Dimensions** 

Finish White Stopsol® glass Display Multilanguage LCD

Warranty Five years parts and labour

#### **COFFEE MACHINE FEATURES**

Dimensions 595mmW x 455mmH x 381mmD

Finish White Stopsol® glass
Display Multilanguage LCD

Thermostat 3 x adjustable temperatures

Pump Pressure 15 bar Coffee Bean 220 grams