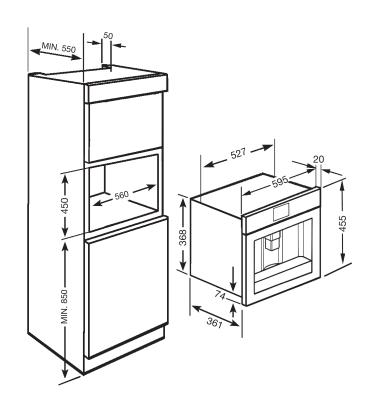

### CMS4101B 60CM LINEAR BUILT-IN COFFEE MACHINE

595mmW x 455mmH x 381mmD **Dimensions** 

Finish White Stopsol® glass Display Multilanguage LCD

Warranty Five years parts and labour

#### **COFFEE MACHINE FEATURES**

Dimensions 595mmW x 455mmH x 381mmD

Finish White Stopsol® glass
Display Multilanguage LCD

Thermostat 3 x adjustable temperatures

Pump Pressure 15 bar Coffee Bean 220 grams