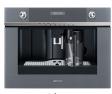

### CMS4101B 60CM LINEAR BUILT-IN COFFEE MACHINE

595mmW x 455mmH x 381mmD **Dimensions** 

Finish White Stopsol® glass Display Multilanguage LCD

Warranty Five years parts and labour

#### Colours Available

White CMS4101B

Silver CMS4101S

ID190124 smeg.com.au