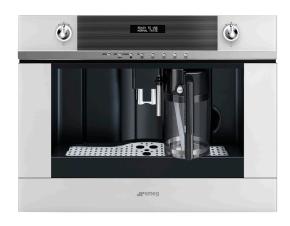

### CMS4101B 60CM LINEAR BUILT-IN COFFEE MACHINE

595mmW x 455mmH x 381mmD **Dimensions** 

Finish White Stopsol® glass Display Multilanguage LCD

Warranty Five years parts and labour

#### Colours Available

White CMS4101B

Silver CMS4101S

ID190124 smeg.com.au