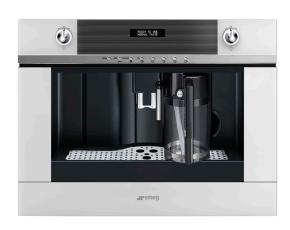

### CMS4101B 60CM LINEAR BUILT-IN COFFEE MACHINE

595mmW x 455mmH x 381mmD **Dimensions** 

Finish White Stopsol® glass Display Multilanguage LCD

Warranty Five years parts and labour

#### Colours Available

White CMS4101B

Silver CMS4101S

ID190124 smeg.com.au