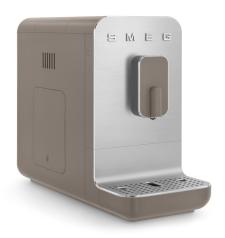

n.

#### 19 BAR PRESSURE

The Smeg Fully-automatic coffee machine uses a professional 19-bar pump pressure, which concentrates beans at an optimal level to give your coffee a rich taste and a crema top.

#### 150G BEAN CAPACITY

The compact 150g capacity of Smeg's fully-automatic machine allows for ample storage of the freshest coffee beans. Neatly self-contained within the unit, the storage design affords more bench space in the kitchen. Start the day in style or entertain guests with a fragrant coffee ready in minutes.

#### 7 COFFEE BEVERAGE FUNCTIONS

The BCC01 machine is perfect for the connoisseur who prefers a stronger coffee such as an Espresso, Americano or Ristretto. The perfect start to the day at the touch of a button.



## S M E G

## COLOURS







BCC01WHMAU



BCC01RDMAU



BCC01TPMAU