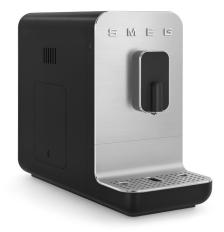

fit beautifully into any kitchen.

#### 19 BAR PRESSURE

The Smeg Fully-automatic coffee machine uses a professional 19-bar pump pressure, which concentrates beans at an optimal level to give your coffee a rich taste and a crema top.

#### 150G BEAN CAPACITY

The compact 150g capacity of Smeg's fully-automatic machine allows for ample storage of the freshest coffee beans. Neatly self-contained within the unit, the storage design affords more bench space in the kitchen. Start the day in style or entertain guests with a fragrant coffee ready in minutes.

#### 7 COFFEE BEVERAGE FUNCTIONS

The BCC01 machine is perfect for the connoisseur who prefers a stronger coffee such as an Espresso, Americano or Ristretto. The perfect start to the day at the touch of a button.



## S M E G

## COLOURS







BCC01WHMAU



BCC01RDMAU



BCC01TPMAU