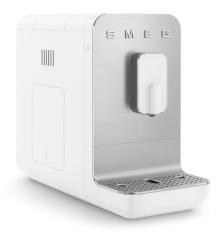

beautifully into any kitchen.

#### 19 BAR PRESSURE

The Smeg Fully-automatic coffee machine uses a professional 19-bar pump pressure, which concentrates beans at an optimal level to give your coffee a rich taste and a crema top.

#### 150G BEAN CAPACITY

The compact 150g capacity of Smeg's fully-automatic machine allows for ample storage of the freshest coffee beans. Neatly self-contained within the unit, the storage design affords more bench space in the kitchen. Start the day in style or entertain guests with a fragrant coffee ready in minutes.

#### 7 COFFEE BEVERAGE FUNCTIONS

The BCC01 machine is perfect for the connoisseur who prefers a stronger coffee such as an Espresso, Americano or Ristretto. The perfect start to the day at the touch of a button.



## S M E G

## COLOURS







BCC01WHMAU



BCC01RDMAU



BCC01TPMAU