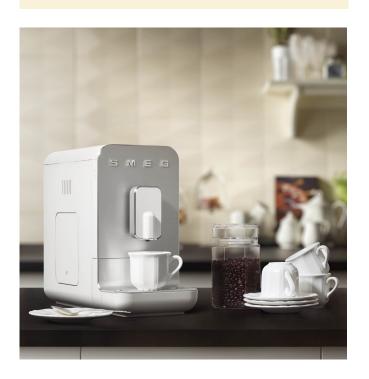

## PRODUCT HIGHLIGHTS

#### DESIGNED IN ITALY BY DEEP DESIGN

Designed by renowned Milan design studio deepdesign, the Smeg fully automatic coffee machine pairs inimitable Italian style with the latest technology. Brew the perfect cup with a machine that will fit beautifully into any kitchen.