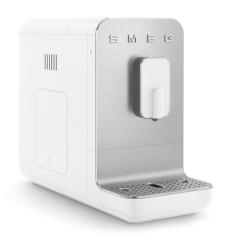

# BCC01 Automatic Coffee Machine

#### **FEATURES**

Thermoblock heating system
19 bar professional pressure
150g coffee bean compartment
Stainless steel concical burr grinder
1.4L removable water tank
Easy 5-button operation
Adjustable coffee dispenser
Removable drip tray for taller glasses and mugs
Anti-slip feet