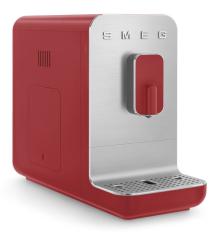

nto any kitchen.

#### 19 BAR PRESSURE

The Smeg Fully-automatic coffee machine uses a professional 19-bar pump pressure, which concentrates beans at an optimal level to give your coffee a rich taste and a crema top.

#### 150G BEAN CAPACITY

The compact 150g capacity of Smeg's fully-automatic machine allows for ample storage of the freshest coffee beans. Neatly self-contained within the unit, the storage design affords more bench space in the kitchen. Start the day in style or entertain guests with a fragrant coffee ready in minutes.

#### 7 COFFEE BEVERAGE FUNCTIONS

The BCC01 machine is perfect for the connoisseur who prefers a stronger coffee such as an Espresso, Americano or Ristretto. The perfect start to the day at the touch of a button.



## S M E G

## COLOURS







BCC01WHMAU



BCC01RDMAU



BCC01TPMAU